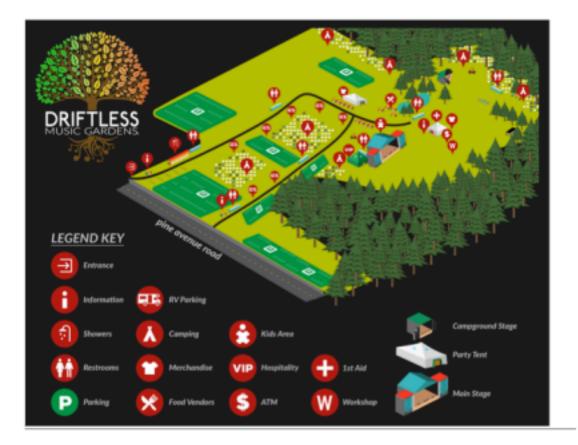

# 2024 SEASON

# 20265 Pine Ave Road Hillsboro, WI 54634 (608) 213-6958

info@driftlessmusicgardens.com www.driftlessmusicgardens.com