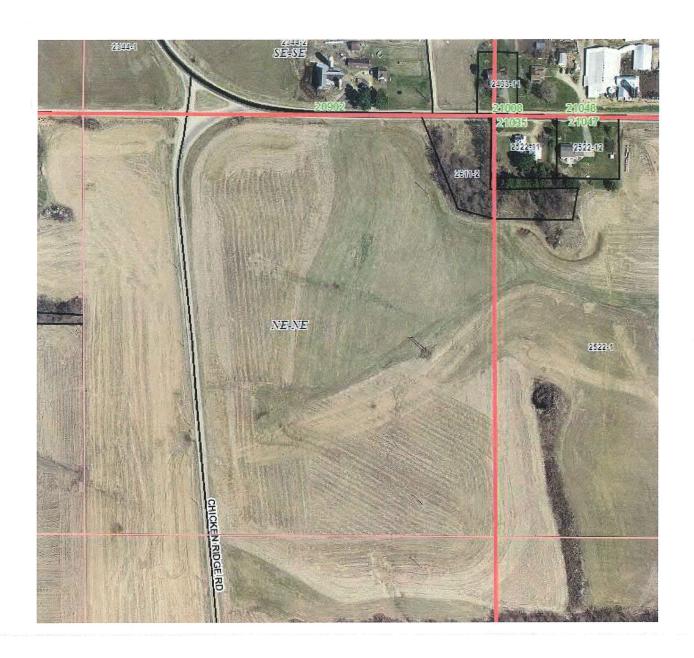

#### **Specific Matters for Discussion:**

- a. Rezoning Homestead Lane- Valdees have 262 acres would like to sell buildings since they are not out here often. Mostly people out of the area for 51 acres for \$599,00. Would like to rezone from ag/forest to ag/residential 19 acres total with the buildings. Discussion from the board, questions on why not keep 35 acres total vs only 19 acres with the building. Motion by Rossing to not accept the rezoning of the 19 acres to ag/residential, second by Kientopf.
- b. Rezoning 12869 County Road UU Jim and Dawn Berghorn property. In the 1980's prior to Akan being rezoned there was a 1 acre chunk carved out and the lane was added to the parcel. It was never rezoned and is a non-conforming parcel. Are trying to do RR2 rezoning, because it is 1.7 acres. Staff thinks we are cleaning up the mess. Motion by Kientopf to rezone the property at 12869 County Road UU to RR2, second by Rossing.