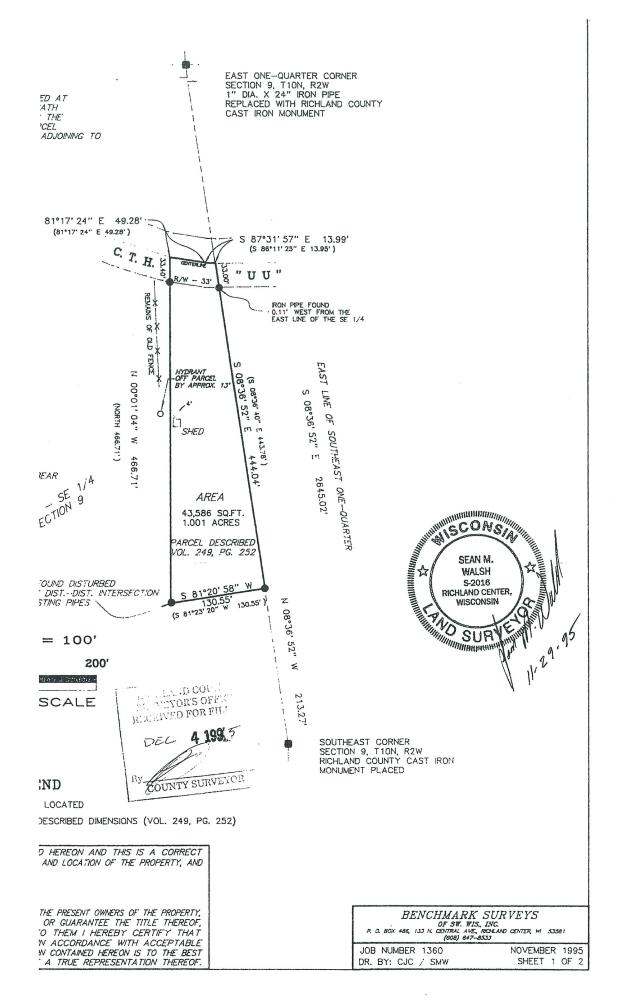

#### SURVEY PLAT

WOODLAND CONSULTANTS, INC.

SURVEY FOR: Charles J. McMullen

May 1, 1981

#177-A (700) Sheet 1 of 2

A SURVEY OF A PARCEL OF LAND DESCRIBED AS FOLLOWS:

Commencing at the Northeast Corner of the Southeast Quarter ( $SE^{\frac{1}{4}}$ ) of Section 9, T. 10 N., R. 2 W., Richland County, Wisconsin; Thence S 8°-36'-40" E, 1987.73 feet along the East line of said Section 9 to the point of beginning;

Thence S 8°-36'-40" E, 443.78 feet along said East line; Thence S 81°-23'-20" W, 130.55 feet; Thence North, 466.71 feet to a point in the centerline of

Richland County Trunk Highway "UU"; Thence S 81°-17'-24" E, 49.28 feet to a point in said centerline;

Thence S 86°-11'-25" E, 13.95 feet to a point in said centerline and the point of beginning;

The above described parcel of land being located in the Southeast Quarter (SE $\frac{1}{4}$ ) of the Southeast Quarter (SE $\frac{1}{4}$ ) of Section 9, T. 10 N., R. 2 W., Richland County, Wisconsin and containing 1.00 acre and being subject to all conveyances of record.

I certify that I have surveyed the above described parcel of land and that the following Plat is an accurate survey and a true representation thereof and correctly shows the exterior boundary lines of said parcel and the correct measurements thereof to the best of my knowledge and belief.

Dated this 8th day of May, 1981 Richland Center, Wisconsin

K. A. Kerst

Registered Land Surveyor S-1385