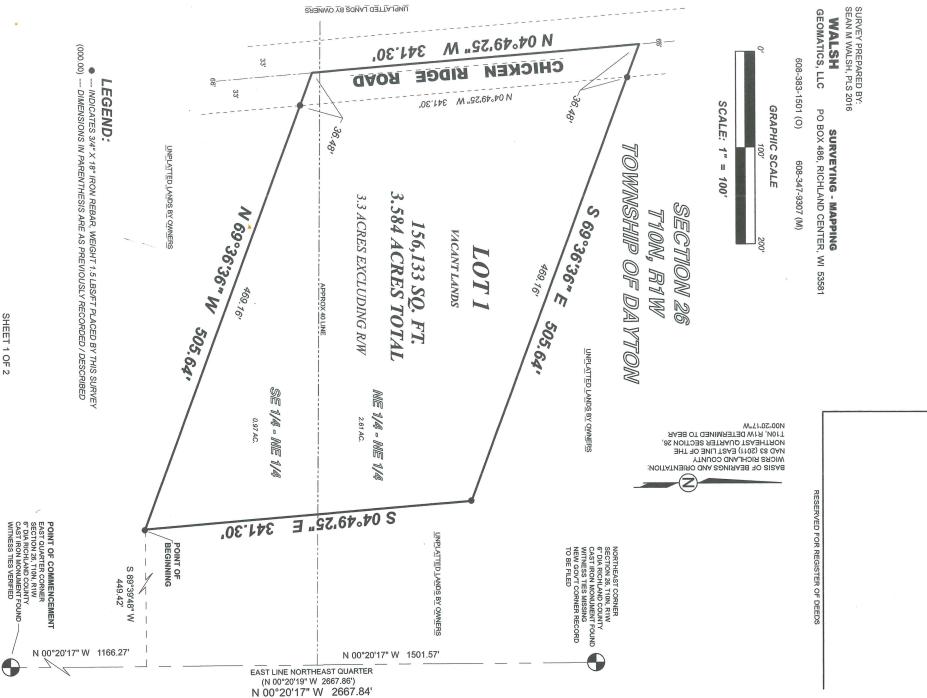

SURVEY PREPARED FOR:

MR. AARON EWING

19249 STH 56
RICHLAND CENTER, WI 53581

RICHLAND COUNTY CERTIFIED SURVEY MAP NO.

BEING LOCATED IN PART OF THE SOUTHEAST QUARTER OF THE NORTHEAST QUARTER AND PART OF THE NORTHEAST QUARTER OF THE NORTHEAST QUARTER OF SECTION 26, TOWNSHIP 10 NORTH, RANGE 1 WEST, TOWN OF DAYTON, RICHLAND COUNTY, WISCONSIN.

# RICHLAND COUNTY CERTIFIED SURVEY MAP NO.

cont'd

BEING LOCATED IN PART OF THE SOUTHEAST QUARTER OF THE NORTHEAST QUARTER AND PART OF THE NORTHEAST QUARTER OF THE NORTHEAST QUARTER OF SECTION 26, TOWNSHIP 10 NORTH, RANGE 1 WEST, TOWN OF DAYTON, RICHLAND COUNTY, WISCONSIN.

# SURVEYOR'S CERTIFICATE:

I, SEAN M. WALSH, PROFESSIONAL LAND SURVEYOR, DO HEREBY CERTIFY: THAT I HAVE SURVEYED, DIVIDED, MAPPED AND MONUMENTED THE LANDS SHOWN HEREON, BEING LOCATED IN PART OF THE SOUTHEAST QUARTER OF THE NORTHEAST QUARTER AND PART OF THE NORTHEAST QUARTER OF SAID SECTION 26;

THENCE NORTH 00°20′17" WEST, ALONG THE EAST LINE OF SAID NORTHEAST QUARTER, 1166.27 FEET;
THENCE NORTH 80°30′36" WEST, A49.42 FEET TO A POINT OF BEGINNING OF THE LANDS HEREINAFTER DESCRIBED;
THENCE NORTH 80°30′36" WEST, 505.64 FEET TO A POINT OF BEGINNING OF THE LANDS HEREINAFTER DESCRIBED;
THENCE NORTH 04°49′25" WEST, ALONG SAID CENTERLINE, 341.30 FEET;
THENCE SOUTH 80°30′36" EAST, 505.64 FEET;
THENCE SOUTH 04°49′25" EAST, 505.64 FEET;
THENCE SOUTH 04°49′25" EAST, 505.64 FEET;
THENCE SOUTH 04°49′25" EAST, 505.64 FEET TO THE POINT OF BEGINNING.