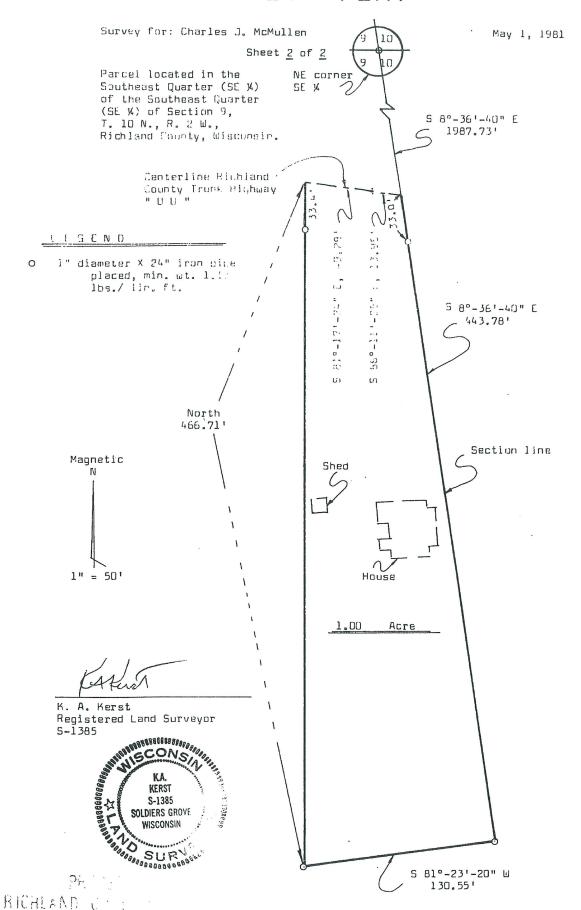

#### SURVEY PLAT

WOODLAND CONSULTANTS, INC.

SURVEY FOR: Charles J. McMullen

May 1, 1981

#177-A (700) Sheet 1 of 2

A SURVEY OF A PARCEL OF LAND DESCRIBED AS FOLLOWS:

Commencing at the Northeast Corner of the Southeast Quarter ( $SE^{\frac{1}{4}}$ ) of Section 9, T. 10 N., R. 2 W., Richland County, Wisconsin; Thence S 8°-36'-40" E, 1987.73 feet along the East line of said Section 9 to the point of beginning;

Thence S 8°-36'-40" E, 443.78 feet along said East line; Thence S 81°-23'-20" W, 130.55 feet; Thence North, 466.71 feet to a point in the centerline of

Richland County Trunk Highway "UU"; Thence S 81°-17'-24" E, 49.28 feet to a point in said centerline;

Thence S 86°-11'-25" E, 13.95 feet to a point in said centerline and the point of beginning;

The above described parcel of land being located in the Southeast Quarter (SE $\frac{1}{4}$ ) of the Southeast Quarter (SE $\frac{1}{4}$ ) of Section 9, T. 10 N., R. 2 W., Richland County, Wisconsin and containing 1.00 acre and being subject to all conveyances of record.

I certify that I have surveyed the above described parcel of land and that the following Plat is an accurate survey and a true representation thereof and correctly shows the exterior boundary lines of said parcel and the correct measurements thereof to the best of my knowledge and belief.

Dated this 8th day of May, 1981 Richland Center, Wisconsin

K. A. Kerst

Registered Land Surveyor S-1385