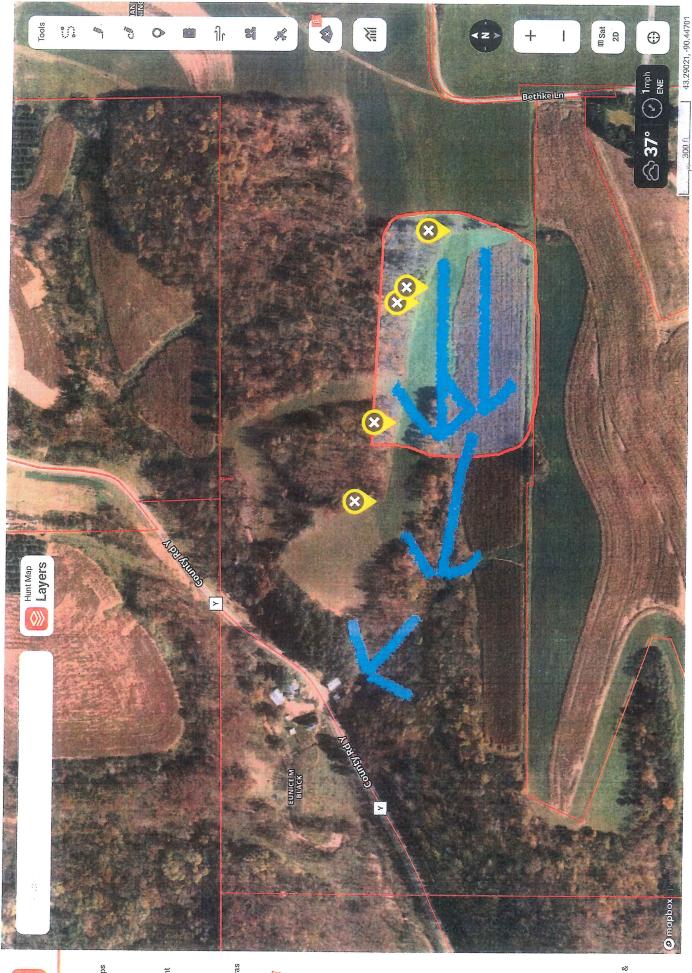

- 1. To hear a petition of James and Dawn Berghorn to rezone 1.7 acres from Non-conforming to Residential 1 in section 9, Town of Akan.
- 2. To hear a petition of Aaron Ewing to rezone a surveyed 3.5+ acres from Agriculture/Forestry to Residential 1 in section 26, Town of Dayton
- 3. To hear a petition of Lucas Winchel/Brian Breininger to put in a 3 acre Non-Metalic Mine on a 164 acre tract of land, owned by Brian Breininger, Section 1, Town of Eagle.