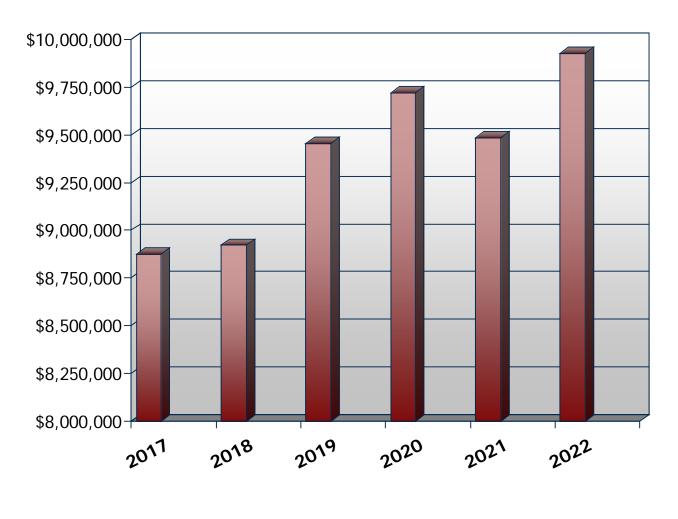

#### Comparative Graph of Operating Revenues

|           | <u>2017</u>  | <u>2018</u>  | <u>2019</u>  | <u>2020</u>  | <u>2021</u>  | <u>2022</u>  |
|-----------|--------------|--------------|--------------|--------------|--------------|--------------|
| Operating |              |              |              |              |              |              |
| Revenues  | \$ 7,293,614 | \$ 7,620,779 | \$ 8,128,569 | \$ 8,210,495 | \$ 8,434,286 | \$ 9,620,192 |