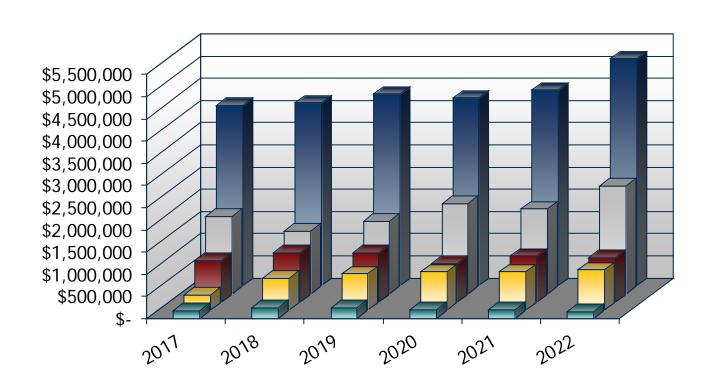

#### Revenue by Source

|                    | <u>2017</u>     | <u>2018</u>     | <u>2019</u>     | <u>2020</u>     | <u>2021</u>     | <u>2022</u>     |
|--------------------|-----------------|-----------------|-----------------|-----------------|-----------------|-----------------|
| Medicaid           | \$<br>4,059,713 | \$<br>4,114,649 | \$<br>4,313,778 | \$<br>4,225,519 | \$<br>4,409,070 | \$<br>5,114,277 |
| Medicare           | 1,749,038       | 1,411,722       | 1,631,846       | 2,036,908       | 1,912,754       | 2,437,949       |
| Private Pay        | 936,367         | 1,120,293       | 1,110,170       | 866,200         | 1,034,428       | 997,165         |
| Assisted Living    | 343,442         | 726,957         | 824,054         | 863,736         | 869,994         | 912,940         |
| Therapy & Supplies | 179,041         | <br>235,617     | <br>236,293     | 199,816         | 200,938         | 153,223         |
|                    | \$<br>7,267,601 | \$<br>7,609,238 | \$<br>8,116,141 | \$<br>8,192,179 | \$<br>8,427,184 | \$<br>9,615,554 |