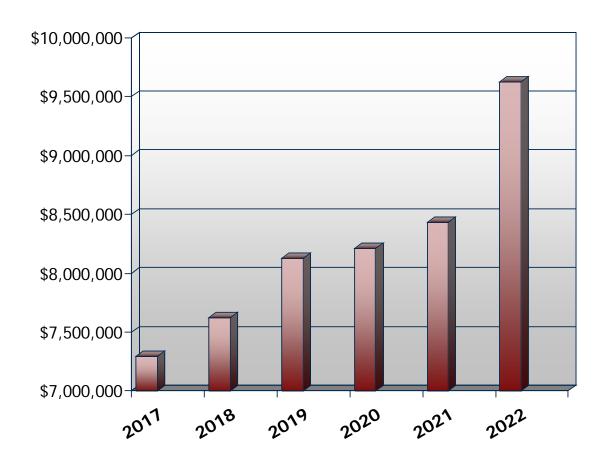

#### Comparative Graph of Operating Revenues

|           | <u>2017</u>  | <u>2018</u>  | <u>2019</u>  | <u>2020</u>  | <u>2021</u>  | <u>2022</u>  |
|-----------|--------------|--------------|--------------|--------------|--------------|--------------|
| Operating |              |              |              |              |              |              |
| Revenues  | \$ 7,293,614 | \$ 7,620,779 | \$ 8,128,569 | \$ 8,210,495 | \$ 8,434,286 | \$ 9,620,192 |