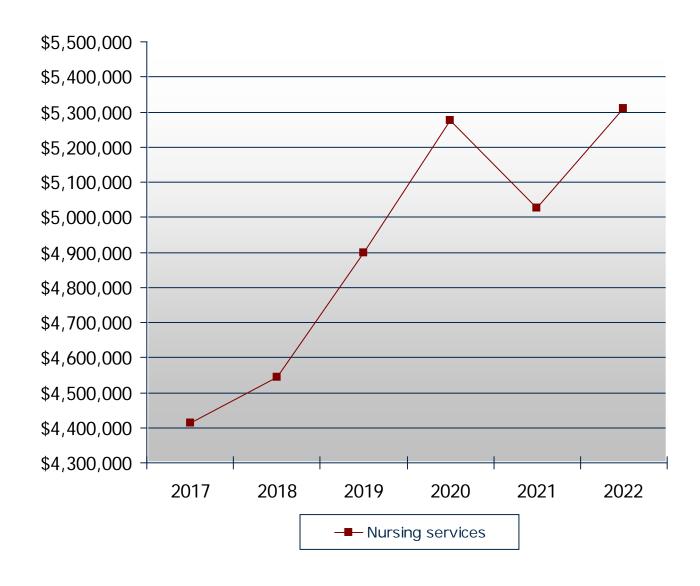

#### Trend in Expenses (Nursing)

#### Trend in Expenses (continued)

|                              | <u> 2017</u> | <u>2018</u>  | <u> 2019</u> | <u>2020</u>  | <u>2021</u>  | <u>2022</u>  |
|------------------------------|--------------|--------------|--------------|--------------|--------------|--------------|
| General services             | \$ 1,425,701 | \$ 1,367,806 | \$ 1,442,568 | \$ 1,408,589 | \$ 1,359,509 | \$ 1,481,286 |
| Depreciation                 | 1,134,200    | 1,130,654    | 1,116,587    | 1,118,456    | 1,122,991    | 1,114,513    |
| Assisted living              | 294,324      | 387,856      | 460,214      | 409,467      | 401,329      | 431,398      |
| Insurance                    | 207,202      | 198,698      | 189,690      | 181,083      | 214,290      | 211,530      |
| Utilities                    | 158,893      | 153,488      | 149,267      | 144,562      | 148,351      | 169,959      |
| Interest & issuance costs    | 623,356      | 571,597      | 574,099      | 557,689      | 532,315      | 507,933      |
| Support and special services | 314,888      | 312,332      | 336,081      | 368,230      | 372,510      | 368,741      |
| Administrative services      | 905,369      | 811,041      | 814,822      | 813,849      | 800,528      | 837,342      |