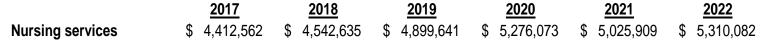

#### Operating Expenses for 2022

- Nursing Services \$5,310,082
- General Services \$1,481,286
- **■** Depreciation \$1,114,513
- Administrative Services \$837,342
- Support & Special Services \$368,741
- Assisted Living \$431,398
- Insurance \$211,530
- Utilities \$169,959
- Other Miscellaneous \$2,320

#### Trend in Expenses (Nursing)

#### Trend in Expenses (continued)

|                              | <u> 2017</u> | <u>2018</u>  | <u> 2019</u> | <u>2020</u>  | <u>2021</u>  | <u>2022</u>  |
|------------------------------|--------------|--------------|--------------|--------------|--------------|--------------|
| General services             | \$ 1,425,701 | \$ 1,367,806 | \$ 1,442,568 | \$ 1,408,589 | \$ 1,359,509 | \$ 1,481,286 |
| Depreciation                 | 1,134,200    | 1,130,654    | 1,116,587    | 1,118,456    | 1,122,991    | 1,114,513    |
| Assisted living              | 294,324      | 387,856      | 460,214      | 409,467      | 401,329      | 431,398      |
| Insurance                    | 207,202      | 198,698      | 189,690      | 181,083      | 214,290      | 211,530      |
| Utilities                    | 158,893      | 153,488      | 149,267      | 144,562      | 148,351      | 169,959      |
| Interest & issuance costs    | 623,356      | 571,597      | 574,099      | 557,689      | 532,315      | 507,933      |
| Support and special services | 314,888      | 312,332      | 336,081      | 368,230      | 372,510      | 368,741      |
| Administrative services      | 905,369      | 811,041      | 814,822      | 813,849      | 800,528      | 837,342      |