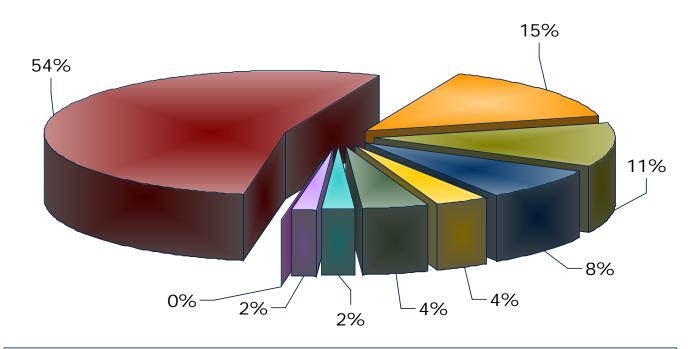

#### Operating Expenses for 2022

- Nursing Services \$5,310,082
- General Services \$1,481,286
- **■** Depreciation \$1,114,513
- Administrative Services \$837,342
- Support & Special Services \$368,741
- Assisted Living \$431,398
- Insurance \$211,530
- Utilities \$169,959
- Other Miscellaneous \$2,320