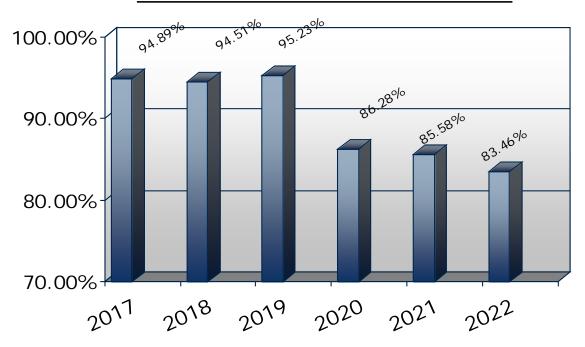

#### Nursing Home Resident Days and Percent of Occupancy

#### PERCENT OF OCCUPANCY TO AVAILABLE DAYS