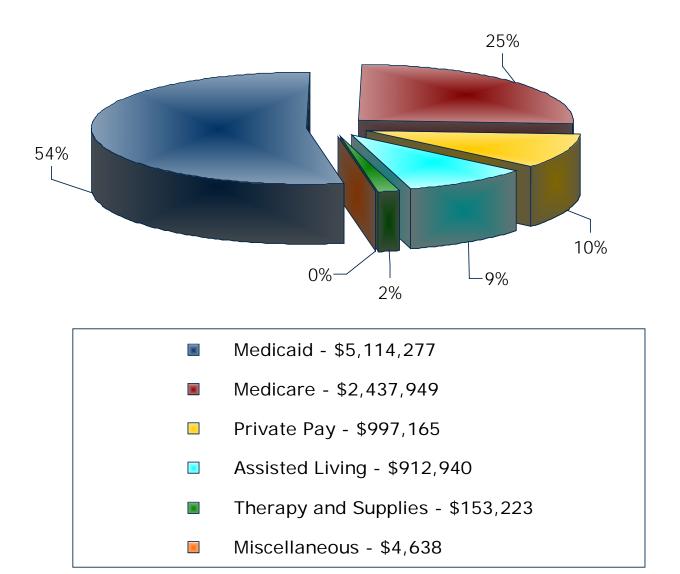

#### Operating Revenues for 2022

> Miscellaneous revenues include services fees, investment income, other nursing revenues and other miscellaneous operating revenues.

#### Revenue by Source

|                    | <u>2017</u>     | <u>2018</u>     | <u>2019</u>     | <u>2020</u>     | <u>2021</u>     | <u>2022</u>     |
|--------------------|-----------------|-----------------|-----------------|-----------------|-----------------|-----------------|
| Medicaid           | \$<br>4,059,713 | \$<br>4,114,649 | \$<br>4,313,778 | \$<br>4,225,519 | \$<br>4,409,070 | \$<br>5,114,277 |
| Medicare           | 1,749,038       | 1,411,722       | 1,631,846       | 2,036,908       | 1,912,754       | 2,437,949       |
| Private Pay        | 936,367         | 1,120,293       | 1,110,170       | 866,200         | 1,034,428       | 997,165         |
| Assisted Living    | 343,442         | 726,957         | 824,054         | 863,736         | 869,994         | 912,940         |
| Therapy & Supplies | 179,041         | <br>235,617     | <br>236,293     | 199,816         | 200,938         | 153,223         |
|                    | \$<br>7,267,601 | \$<br>7,609,238 | \$<br>8,116,141 | \$<br>8,192,179 | \$<br>8,427,184 | \$<br>9,615,554 |