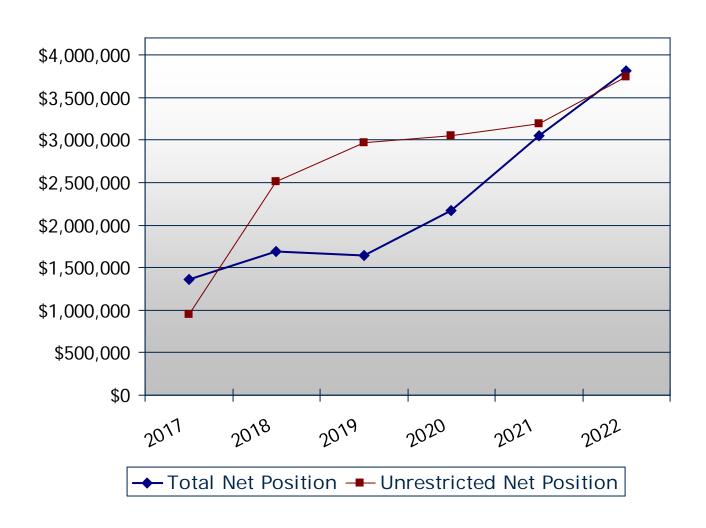

#### Trend in Net Position

|                                     | <u>2017</u>     | <u>2018</u>     | <u>2019</u>       | <u>2020</u>       | <u>2021</u>       | <u>2022</u>       |
|-------------------------------------|-----------------|-----------------|-------------------|-------------------|-------------------|-------------------|
| Net Investment in<br>Capital Assets | \$<br>(69,477)  | \$<br>(933,174) | \$<br>(1,446,780) | \$<br>(1,715,229) | \$<br>(1,788,087) | \$<br>(1,837,785) |
| Unrestricted<br>Net Position        | \$<br>947,860   | \$<br>2,509,294 | \$<br>3,034,449   | \$<br>3,053,340   | \$<br>3,193,143   | \$<br>3,742,323   |
| Restricted<br>Net Position          | \$<br>487,809   | \$<br>118,191   | \$<br>56,020      | \$<br>830,575     | \$<br>1,639,872   | \$<br>1,903,820   |
| Total<br>Net Position               | \$<br>1,366,192 | \$<br>1,694,311 | \$<br>1,643,689   | \$<br>2,168,686   | \$<br>3,044,928   | \$<br>3,808,358   |