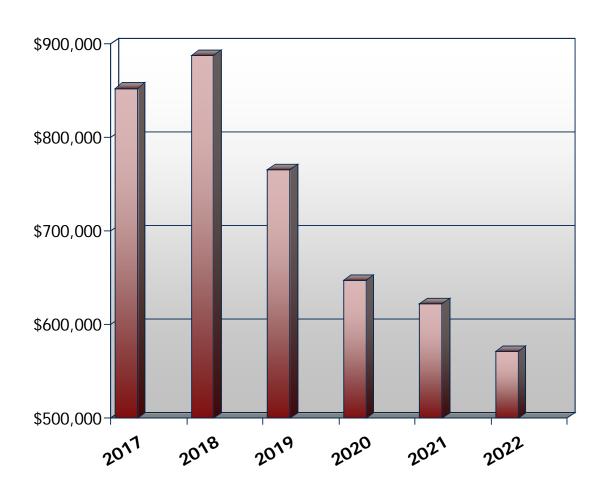

## Comparative Graph of Deficit Reduction Appeal Awards

|              | <u>2017</u>   | <u>2018</u>   | <u>2019</u>   | <u>2020</u>   | <u>2021</u>   | <u>2022</u>   |
|--------------|---------------|---------------|---------------|---------------|---------------|---------------|
| Supplemental |               |               |               |               |               |               |
| payments     | \$<br>852,400 | \$<br>887,500 | \$<br>765,250 | \$<br>647,050 | \$<br>621,950 | \$<br>570,950 |