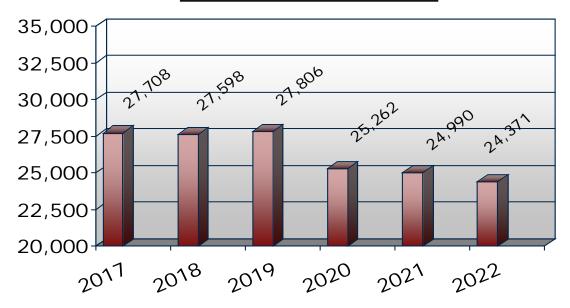

#### Nursing Home Resident Days and Percent of Occupancy

#### **NURSING HOME RESIDENT DAYS**