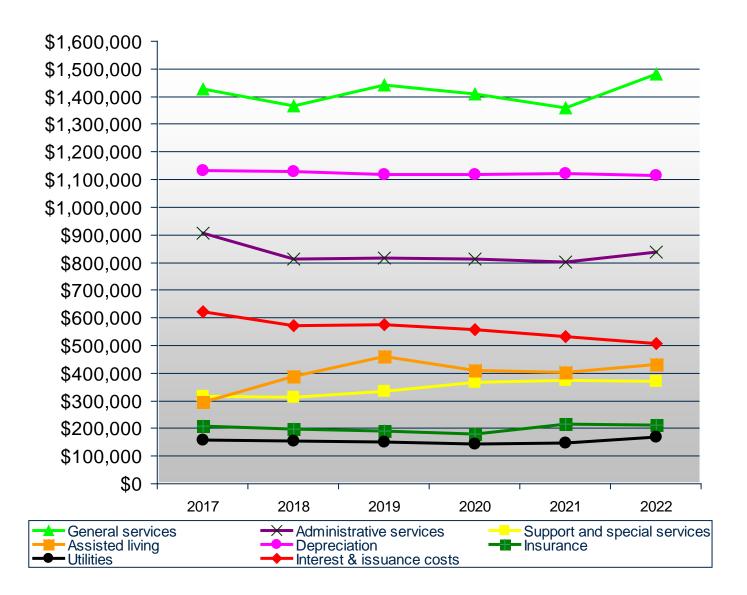

#### Trend in Expenses (continued)

|                              | <u> 2017</u> | <u>2018</u>  | <u> 2019</u> | <u>2020</u>  | <u>2021</u>  | <u>2022</u>  |
|------------------------------|--------------|--------------|--------------|--------------|--------------|--------------|
| General services             | \$ 1,425,701 | \$ 1,367,806 | \$ 1,442,568 | \$ 1,408,589 | \$ 1,359,509 | \$ 1,481,286 |
| Depreciation                 | 1,134,200    | 1,130,654    | 1,116,587    | 1,118,456    | 1,122,991    | 1,114,513    |
| Assisted living              | 294,324      | 387,856      | 460,214      | 409,467      | 401,329      | 431,398      |
| Insurance                    | 207,202      | 198,698      | 189,690      | 181,083      | 214,290      | 211,530      |
| Utilities                    | 158,893      | 153,488      | 149,267      | 144,562      | 148,351      | 169,959      |
| Interest & issuance costs    | 623,356      | 571,597      | 574,099      | 557,689      | 532,315      | 507,933      |
| Support and special services | 314,888      | 312,332      | 336,081      | 368,230      | 372,510      | 368,741      |
| Administrative services      | 905,369      | 811,041      | 814,822      | 813,849      | 800,528      | 837,342      |