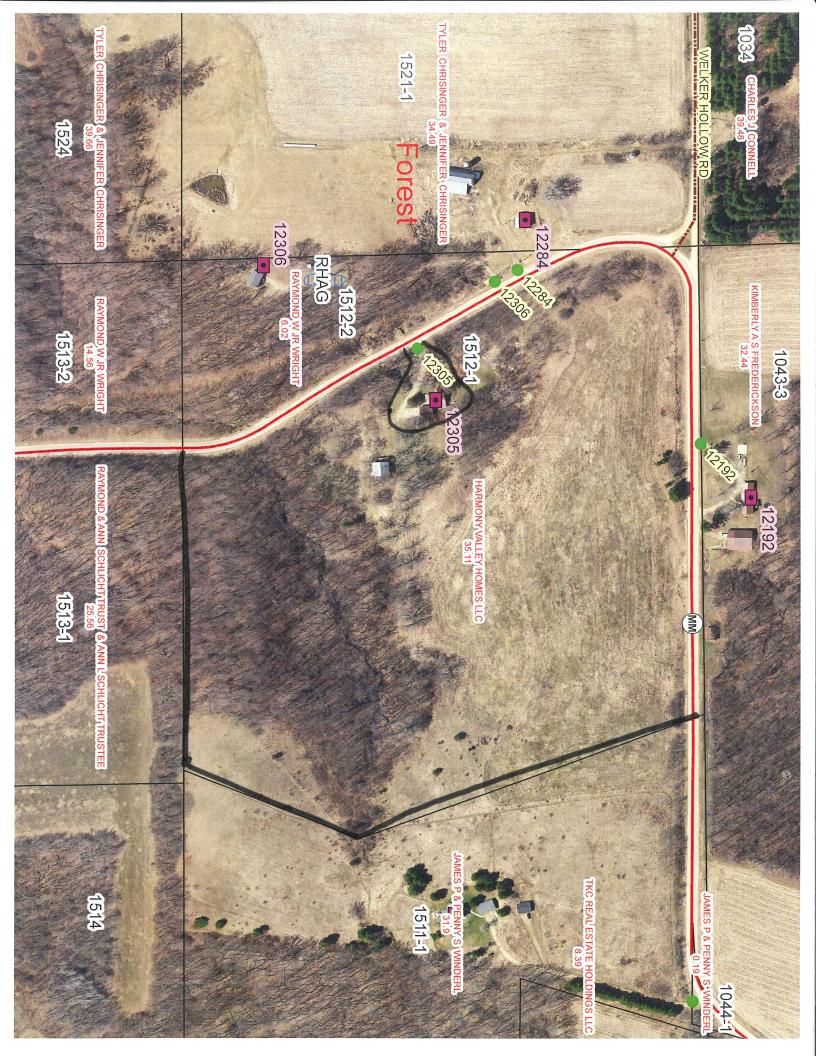

Respectfully submitted,

Cathy Cooper

Cathy Cooper Secretary pro temp Land & Zoning Secretary

| Customer # 10518  Petition # RZ2023-013 | COUNTY O                    | F RICHLAND ZONING<br>NOTICE OF PETITION |                                           | MITI      | TEE                            |
|-----------------------------------------|-----------------------------|-----------------------------------------|-------------------------------------------|-----------|--------------------------------|
| Original Owner:                         |                             |                                         |                                           |           |                                |
| (I) (We) First Name(s)                  | Last Name                   | Harmony Valley Home Phone               |                                           |           | wner                           |
| Address 12192 County Hwy MM             | City                        | Viola                                   | State Wi                                  | Zip       | 54664                          |
| First Name(s) Alfred                    | Last Name Turnmire          | Phone (608) 92                          | 1-3569                                    |           | Owner                          |
| Address 12192 County Highway            | MM City                     | Viola                                   | State WI                                  | Zip [     | 54664-                         |
| hereby petition the Richlan             | d County Zoning Cor         | nmittee for a:                          |                                           |           |                                |
| Rezone from Agricultur                  | re/Forestry                 | Rezone to Residentia                    | 12                                        |           |                                |
| CUP to permit                           |                             |                                         |                                           |           |                                |
| SUP to permit                           | 6                           |                                         |                                           |           |                                |
| Other                                   |                             |                                         |                                           |           |                                |
| Authorized by Section(s)                |                             | of the Richland County 2                | Coning Ordin                              | iance.    | S DE 01200 DE 10100 GUSSONOMES |
| Present description of the pr           | operty involved in th       | is petition is as follows: Pa           | rcel # <b>52</b>                          | 012 1512  | 2-1000                         |
| Qtr NE Qtr NW Section                   | n <b>15</b> Town <b>12N</b> | Range 2W Township FO                    | R # c                                     | of acres  | 2.08                           |
| Lot Block                               | Subdivision                 | # of                                    | Acres Appr                                | oved      | 0.00                           |
| Present Use Ag land w                   | rith residence              |                                         |                                           |           |                                |
| Present Improvements residence          | 6                           |                                         | ı                                         |           |                                |
| Proposed Use spli reside                | ence from ag land           |                                         |                                           |           |                                |
| Legal Description CSM to co             | ome                         |                                         |                                           |           |                                |
| Petition Filed 4/11/2023 Petition       | oner Notified               | L December 1                            | 7.01:                                     |           |                                |
|                                         | Notified                    | Rezone Decision  CUP Decision           | CB Da                                     | ance#     |                                |
|                                         | ownship Approval            | CUP Expires                             | D. 100 100 100 100 100 100 100 100 100 10 | ecision   |                                |
| Meeting Date 6/5/2023 Decis             | sion Date                   | SUP Decision                            | Amen                                      | dment#    | 0000000                        |
| Comments                                |                             |                                         |                                           |           |                                |
|                                         |                             |                                         |                                           | County Cl | erk Approval                   |
| (0) 1) 4 11 (1) 1 (2)                   |                             |                                         |                                           |           |                                |
| (Signed) Appellant(s) or Agent(s)       |                             |                                         |                                           |           |                                |
|                                         |                             |                                         |                                           |           |                                |
|                                         |                             |                                         |                                           |           |                                |
|                                         |                             |                                         |                                           |           |                                |

#### 10518 9706 Customer# COUNTY OF RICHLAND ZONING COMMITTEE **NOTICE OF PETITION** Petition # RZ2023-013 First Name(s) (I) (We) Alfred Turnmire (608) 921-3569 Owner Address City State WI Zip 12192 County Highway MM Viola 54664 Phone First Name(s) Last Name State WI Address City Zip hereby petition the Richland County Zoning Committee for a: ✓ Rezone from Rezone to Agricultural/Residential Residential 2 ☐ CUP to permit ☐ SUP to permit Other Present description of the property involved in this petition is as follows: Parcel # 012-1512-1000 Qtr NW 1/4 Section Qtr NE 1/4 15 Town 12N Range 2W Township FOR # of acres 2.00 # of Acres Approved Lot Block Subdivision Present Use Presently a residential property with agricultural/forest land surrounding the home; used for rental property Present Improvements Single family home Proposed Use I am requesting the rezoning and separation of approximately 2 acres of the 37.08 acres to be rezoned as Residential 2 with approximately 35.08 acres remaining G4/G5M agricultural/forest Legal Description N 1/2 NE 1/4 PARCEL DESC IN VOL-PAGE MAY INCL LAND IN NE1/4 NW1/4 Petition Filed Petitioner Notified 4-11-23 Rezone Decision Ordinance # Town Notified Catagory Rezoning **CUP** Decision **CB** Date ☐ Township Approval **CUP** Expires Fee Amount **CB** Decision \$500.00 Meeting Date **Decision Date** SUP Decision Amendment # Comments **County Clerk Approval**

#### **Business:**

- Request to rezone: Turnmire presented his request to separate and rezone "the Howell place" to enable selling the house and a small amount of land. Matthes motioned to rezone the property from Ag Forestry to Ag Res up to 2.5 acres. Second by Carley, carried with no negative votes.
- Marty Richards, Director, Greater Richland Tourism:
  - Richland Co updated Uniform Ordinance on-road ATV/UTV use: Richards gave background and an update on the Richland County ATV/UTV uniform ordinance (#22-16). The county would like all the townships to adopt the ordinance. This would ease the ability of the sheriff's department to enforce same as almost every township has differing rules which makes it near impossible to enforce. Questions to Richlands, Hofer, and Perkins were discussed. The ordinance will be revisited at the next meeting.
  - Township room tax presentation/discussion: Richards gave a presentation on the benefits of the town adopting room tax for the short-term rentals that are operating in the town. He stated 30% of the tax collected can be used by the town unencumbered. He will send further information for the town board to consider at the next meeting.