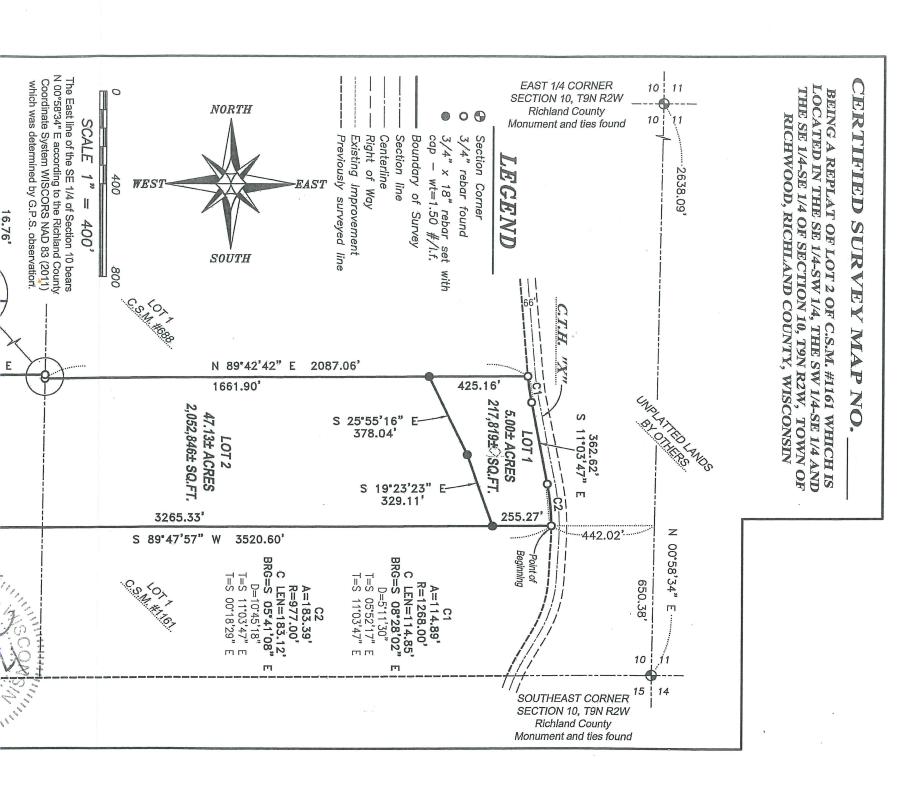

Respectfully submitted,

Cathy Cooper

Cathy Cooper Secretary pro temp Land & Zoning Secretary

| Customer # 10518  Petition # RZ2023-013 | COUNTY O                    | F RICHLAND ZONING<br>NOTICE OF PETITION |                                           | MITI      | TEE                            |
|-----------------------------------------|-----------------------------|-----------------------------------------|-------------------------------------------|-----------|--------------------------------|
| Original Owner:                         |                             |                                         |                                           |           |                                |
| (I) (We) First Name(s)                  | Last Name                   | Harmony Valley Home Phone               |                                           |           | wner                           |
| Address 12192 County Hwy MM             | City                        | Viola                                   | State Wi                                  | Zip       | 54664                          |
| First Name(s) Alfred                    | Last Name Turnmire          | Phone (608) 92                          | 1-3569                                    |           | Owner                          |
| Address 12192 County Highway            | MM City                     | Viola                                   | State WI                                  | Zip [     | 54664-                         |
| hereby petition the Richlan             | d County Zoning Cor         | nmittee for a:                          |                                           |           |                                |
| Rezone from Agricultur                  | re/Forestry                 | Rezone to Residentia                    | 12                                        |           |                                |
| CUP to permit                           |                             |                                         |                                           |           |                                |
| SUP to permit                           | 6                           |                                         |                                           |           |                                |
| Other                                   |                             |                                         |                                           |           |                                |
| Authorized by Section(s)                |                             | of the Richland County 2                | Coning Ordin                              | iance.    | S DE 01200 DE 10100 GUSSONOMES |
| Present description of the pr           | operty involved in th       | is petition is as follows: Pa           | rcel # <b>52</b>                          | 012 1512  | 2-1000                         |
| Qtr NE Qtr NW Section                   | n <b>15</b> Town <b>12N</b> | Range 2W Township FO                    | R # c                                     | of acres  | 2.08                           |
| Lot Block                               | Subdivision                 | # of                                    | Acres Appr                                | oved      | 0.00                           |
| Present Use Ag land w                   | rith residence              |                                         |                                           |           |                                |
| Present Improvements residence          | 6                           |                                         | ı                                         |           |                                |
| Proposed Use spli reside                | ence from ag land           |                                         |                                           |           |                                |
| Legal Description CSM to co             | ome                         |                                         |                                           |           |                                |
| Petition Filed 4/11/2023 Petition       | oner Notified               | L December 1                            | 7.01:                                     |           |                                |
|                                         | Notified                    | Rezone Decision  CUP Decision           | CB Da                                     | ance#     |                                |
|                                         | ownship Approval            | CUP Expires                             | D. 100 100 100 100 100 100 100 100 100 10 | ecision   |                                |
| Meeting Date 6/5/2023 Decis             | sion Date                   | SUP Decision                            | Amen                                      | dment#    | 0000000                        |
| Comments                                |                             |                                         |                                           |           |                                |
|                                         |                             |                                         |                                           | County Cl | erk Approval                   |
| (0) 1) 4 11 (1) 1 (2)                   |                             |                                         |                                           |           |                                |
| (Signed) Appellant(s) or Agent(s)       |                             |                                         |                                           |           |                                |
|                                         |                             |                                         |                                           |           |                                |
|                                         |                             |                                         |                                           |           |                                |
|                                         |                             |                                         |                                           |           |                                |

#### 10518 9706 Customer# COUNTY OF RICHLAND ZONING COMMITTEE **NOTICE OF PETITION** Petition # RZ2023-013 First Name(s) (I) (We) Alfred Turnmire (608) 921-3569 Owner Address City State WI Zip 12192 County Highway MM Viola 54664 Phone First Name(s) Last Name State WI Address City Zip hereby petition the Richland County Zoning Committee for a: ✓ Rezone from Rezone to Agricultural/Residential Residential 2 ☐ CUP to permit ☐ SUP to permit Other Present description of the property involved in this petition is as follows: Parcel # 012-1512-1000 Qtr NW 1/4 Section Qtr NE 1/4 15 Town 12N Range 2W Township FOR # of acres 2.00 # of Acres Approved Lot Block Subdivision Present Use Presently a residential property with agricultural/forest land surrounding the home; used for rental property Present Improvements Single family home Proposed Use I am requesting the rezoning and separation of approximately 2 acres of the 37.08 acres to be rezoned as Residential 2 with approximately 35.08 acres remaining G4/G5M agricultural/forest Legal Description N 1/2 NE 1/4 PARCEL DESC IN VOL-PAGE MAY INCL LAND IN NE1/4 NW1/4 Petition Filed Petitioner Notified 4-11-23 Rezone Decision Ordinance # Town Notified Catagory Rezoning **CUP** Decision **CB** Date ☐ Township Approval **CUP** Expires Fee Amount **CB** Decision \$500.00 Meeting Date **Decision Date** SUP Decision Amendment # Comments **County Clerk Approval**