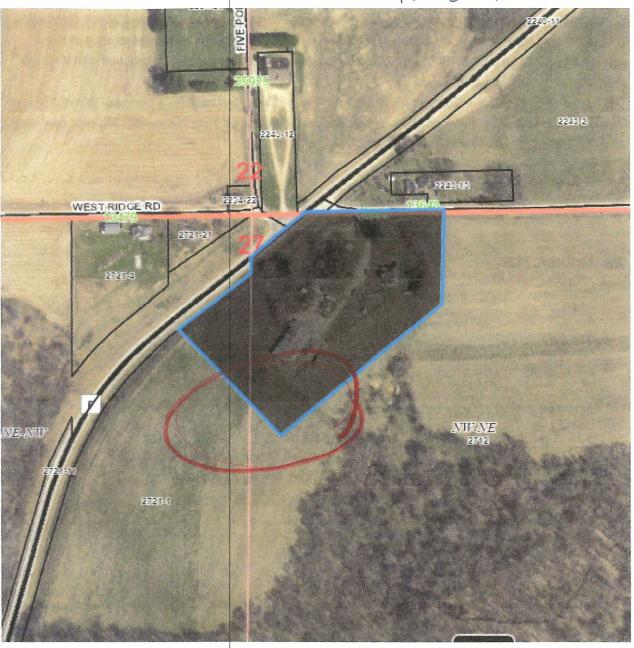

| Customer # Petition # RZ20 | 10814             | COUNT       | ΓΥ OI                                   | F RICHLA<br>NOTICE |             |           |         | MN              | MIT     | TEE          |
|----------------------------|-------------------|-------------|-----------------------------------------|--------------------|-------------|-----------|---------|-----------------|---------|--------------|
| Original Owner:            |                   |             |                                         |                    |             |           |         |                 |         |              |
| (I) (We) First Name(       | s) William        | Las         | t Name                                  | Miland             |             | Phone     |         |                 |         | Owner        |
| Address 4013 Sandst        | one Dr            |             | City                                    | Janesville         |             |           | State   | WI              | Zip     | 53546        |
| First Name(s)              | Las               | st Name     |                                         |                    | Phone       |           |         |                 |         |              |
| Address                    |                   |             | City                                    |                    |             |           | State   | WI              | Zip     |              |
| hereby petition the        | Richland Co       | unty Zoni   | ng Con                                  | nmittee for a      | ı:          |           |         |                 |         |              |
| ✓ Rezone from              | Agriculture/For   | restry      | *************************************** | Rezone to          | Ag          | riculture | /Resid  | entia           | I       |              |
| CUP to permit              |                   |             |                                         |                    | 5           |           |         |                 |         |              |
| SUP to permit              |                   |             |                                         |                    |             |           |         |                 |         |              |
|                            |                   |             |                                         |                    |             |           |         |                 |         |              |
| Other                      |                   |             |                                         | C.1                | - D' 11- 1  | 0 1 7     |         | <b>\1</b> :     |         |              |
| Authorized by Section(s)   | II F              |             |                                         | or tr              | ne Richland | County 2  | oning C | raina           | nce.    |              |
| Present description        | of the proper     | rty involve | d in th                                 | is petition is     | as follow   | ws: Pa    | rcel#   | 520             | 24 104  | 4-4000       |
| Qtr SE Qtr SE              | Section           | 10 Town     | 9N                                      | Range <b>2W</b>    | Townsh      | ip RW     | D9      | # of            | acres   | 5.0          |
| Lot Bloc                   | k                 | Subdivis    | sion                                    |                    |             | # of      | Acres   | Approv          | ved     | 0.0          |
| Present Use                | 52 acre lot with  | shed        |                                         |                    |             |           |         |                 |         |              |
| Present Improvements       | shed              |             |                                         |                    |             |           |         |                 |         |              |
| Fresent improvements       | Sileu             |             |                                         |                    |             |           |         |                 |         |              |
| Proposed Use               | split off 5 acres | s for house |                                         |                    |             |           |         |                 |         |              |
| Legal Description          | CSM to come       |             | , , , , , , , , , , , , , , , , , , ,   |                    |             |           |         | *************** |         |              |
|                            |                   |             |                                         |                    |             |           |         |                 |         |              |
| Petition Filed 4/27/20     | Petitioner I      | Votified    |                                         | Rezone Decis       | ion         |           | 0       | rdina           | nce#    |              |
| Catagory Rezoning          |                   |             |                                         | CUP Decision       |             |           | С       | B Dat           | te      |              |
| Fee Amount \$500.0         | 00                | hip Approva | ı                                       | CUP Expires        |             |           | С       | B De            | cision  |              |
| Meeting Date 6/5/2         | Decision D        | ate         |                                         | SUP Decision       |             |           | A       | mend<br>-       | lment # | E            |
| (Signed) Appellant(s)      | or Agent(s)       | u lle       | `\                                      | Mil                |             |           |         | Co              | ounty C | lerk Approva |