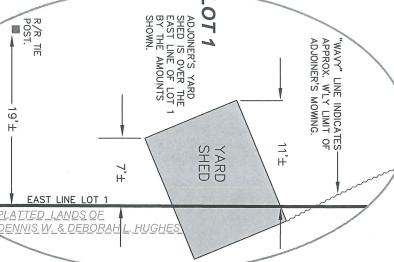

\*IMPORTANT NOTES REGARDING LOT 1\*

1.)NUMEROUS UTILITY STRUCTURES SUCH AS POLES, PEDESTALS, OVERHEAD AND UNDERGROUND CABLES, GUY ANCHORS, WARNING SIGNS, ETC. EXIST WITHIN, OR IN PROXIMITY TO, THE LOT ON THIS CSM. THESE UTILITY STRUCTURES MAY INDICATE THE PRESENCE OF ASSOCIATED RECORDED AND/OR PRESCRIPTIVE EASEMENTS BOTH BENEFITING AND ENCUMBERING THE PROPERTY.

2.)LOT 1 OF THIS CERTIFIED SURVEY MAP COMBINES PART OF LOT 1 OF CERTIFIED SURVEY MAP NUMBER 337 WITH THOSE LANDS CONVEYED TO JOHN AND CARRIE PALACIOS BY THOMAS AND CHERRII PHILLIPS IN DOCUMENT NUMBER

A)THE EAST 66\* OF LOT 1 OF THIS CSM IS SUBJECT TO AN EASEMENT FOR MORESS AND EGRESS RESERVED BY HIDMAS AND CHERI PHILLIPS AS DESCRIBED AND RECORDED IN DECIMENT NUMBER.