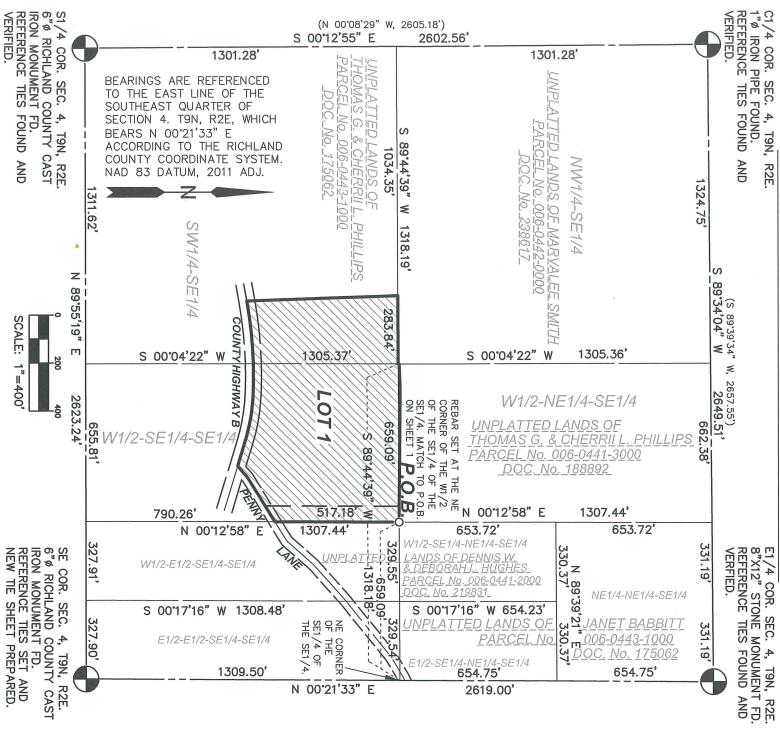

Phone: 608-647-9050 Richland Center, WI 53581 27128 US Hwy 14 608-647-9080

SHEE S 유

တ

Visit!

CERTIFIED SURVEY MAP NO.

PART OF LOT 1 OF CERTIFIED SURVEY MAP NUMBER 337 RECORDED OCTOBER 9, 2000 IN VOLUME 3 OF CERTIFIED SURVEY MAPS ON PAGES 139 AND 140 AS DOCUMENT NUMBER 240977, AND ADDITIONAL HERETOFORE UNPLATTED LANDS, BEING PART OF THE SOUTHWEST QUARTER OF THE SOUTHEAST QUARTER OF SECTION 4, TOWN 9 NORTH, RANGE 2 EAST, TOWN OF BUENA VISTA, RICHLAND COUNTY, WISCONSIN.

\*IMPORTANT NOTES REGARDING LOT 1\*

1.)NUMEROUS UTILITY STRUCTURES SUCH AS POLES, PEDESTALS, OVERHEAD AND UNDERGROUND CABLES, GUY ANCHORS, WARNING SIGNS, ETC. EXIST WITHIN, OR IN PROXIMITY TO, THE LOT ON THIS CSM. THESE UTILITY STRUCTURES MAY INDICATE THE PRESENCE OF ASSOCIATED RECORDED AND/OR PRESCRIPTIVE EASEMENTS BOTH BENEFITING AND ENCUMBERING THE PROPERTY.

2.)LOT 1 OF THIS CERTIFIED SURVEY MAP COMBINES PART OF LOT 1 OF CERTIFIED SURVEY MAP NUMBER 337 WITH THOSE LANDS CONVEYED TO JOHN AND CARRIE PALACIOS BY THOMAS AND CHERRII PHILLIPS IN DOCUMENT NUMBER

A)THE EAST 66\* OF LOT 1 OF THIS CSM IS SUBJECT TO AN EASEMENT FOR MORESS AND EGRESS RESERVED BY HIDMAS AND CHERI PHILLIPS AS DESCRIBED AND RECORDED IN DECIMENT NUMBER.

4.) THE RIGHT-OF-MAY WIDTH OF COUNTY HIGHWAY B IS RECORDED AS BEING 66\* WIDE ON CSM No. 337 AND EXISTS BY EASEMENT. THE LOCATIONS OF THE CENTERLINE AND RIGHT-OF-MAY LIMITS OF COUNTY HIGHWAY B WERE DETERMINED FROM WORKING AND ACCOUNTY HIGHWAY B WERE DETERMINED FROM WORKING AND ACCOUNTY HIGHWAY B WERE DETERMINED FROM WORKING NO. 337 AND EXISTS AND EASEMENT. SO THAT EACH LUNDOWNER HAS INDRESS AND EGRESS OVER AND ACROSS THE 49.5° WIDE EXCHANGED EASEMENTS SO THAT EACH LUNDOWNER HAS INDRESS AND EGRESS OVER AND ACROSS THE 49.5° WIDE EXCHANGED EASEMENTS SO THAT EACH LUNDOWNER HAS INDRESS AND EGRESS OVER AND ACROSS THE 49.5° WIDE EXCHANGED EASEMENTS SO THAT EACH LUNDOWNER HAS INDRESS AND EGRESS OVER AND ACROSS THE 49.5° WIDE EACH SURFICE SOUTH AND EACH LUNDOWNER HAS INDRESS AND EGRESS OVER AND ACROSS THE 49.5° WIDE EACH SURFICE SOUTH AND EACH LUNDOWNER HAS INDRESS AND EGRESS OVER AND ACROSS THE 49.5° WIDE EACH SURFICE SOUTH AND EACH LUNDOWNER HAS INDRESS AND EGRESS OVER AND ACROSS THE 49.5° WIDE EACH SURFICE SOUTH AND E

SURVEYOR'S CERTIFICATE

I, TOOD T, RUMALER, PROFESSIONAL WISCONSIN LAND SURVEYOR — 2443, DO HEREBY CERTIFY: THAT IN FULL
COMPLANCE WITH THE PROVISIONS OF SECTION 2634 OF THE WISCONSIN STATULES. CHAPTER A-E 7 OF THE
WISCONSIN ADMINISTRATIVE CODE AND THE RICHLAND COUNTY LAND DIVISION ORDINANCE, AND AT THE DIRECTION OF
JOHN AND CARRIE PALACIOS, LANDOWNERS, I HAVE SURVEYOR—2434 OF THE WISCONSIN SURVEY MAP, THAT
SUCH PALAT CORRECTLY REPRESENTS ALL OF THE ESTORES OF THE SUBJECT TO THE SURVEY MAP, THAT
SUCH PALAT CORRECTLY REPRESENTS ALL OF THE ESTORES BOUNDARES OF THE LAND SURVEY MAP, THAT
SUCH PALAT CORRECTLY REPRESENTS ALL OF THE SUBJECT AND THAT THIS LAND IS PART OF
CERTIFIED SURVEY MAP NUMBER 327 RECORDED COTOBER 9, 2000 IN VOLUME 3 OF CERTIFIED SURVEY MAPS ON
PACES 139 AND 140 AS DOCUMENT NUMBER 240977, AND ADDITIONAL HERETOFORE UNPLATTED LANDS, BEING PART
OF THE SOUTHEAST QUARTER OF THE SUTHEAST QUARTER, PART OF THE NORTHEAST QUARTER OF THE SOUTHEAST QUARTER, THENCE S 070°4'22" W. 4.08" TO THE
NORTH-EAST CORNER OF THE SOUTHWEST QUARTER OF THE SOUTHEAST QUARTER, THENCE S 070°4'22" W. 4.08" TO THE
NORTH-EAST CORNER OF THE SOUTHWEST QUARTER OF THE SOUTHEAST QUARTER, THENCE S 070°4'22" W. 4.08" TO THE
NORTH-EAST CORNER OF THE SOUTHWEST QUARTER OF A 1752-25" WO NOT THE
NORTH-EAST AND CENTERLY ON SAID CENTERLY. 3.83.61" ON THE ARC OF A 1752-35" ADDITS CURVE TO THE RIGHT,
MAKING A CENTERLY ON SAID CENTERLY. 3.83.61" ON THE ARC OF A 1752-35" RADIUS CURVE TO THE RIGHT,
THENCE A 5730°1'2" E, 2193.71" TO THE EAST POINT ON THE CENTERLINE OF CONTY HIS ROWN S. 3.31" PENOE
SOUTH-EAST QUARTER OF THE SOUTHEAST

WIRE FENCE/REMNANTS

BEARINGS ARE REFERENCED TO THE EAST LINE OF THE SOUTHEAST QUARTER OF SECTION 4. T9N, R2E, WHICH BEARS N 00'21'33" E ACCORDING TO THE RICHLAND COUNTY COORDINATE SYSTEM. NAD 83 DATUM, 2011 ADJ.