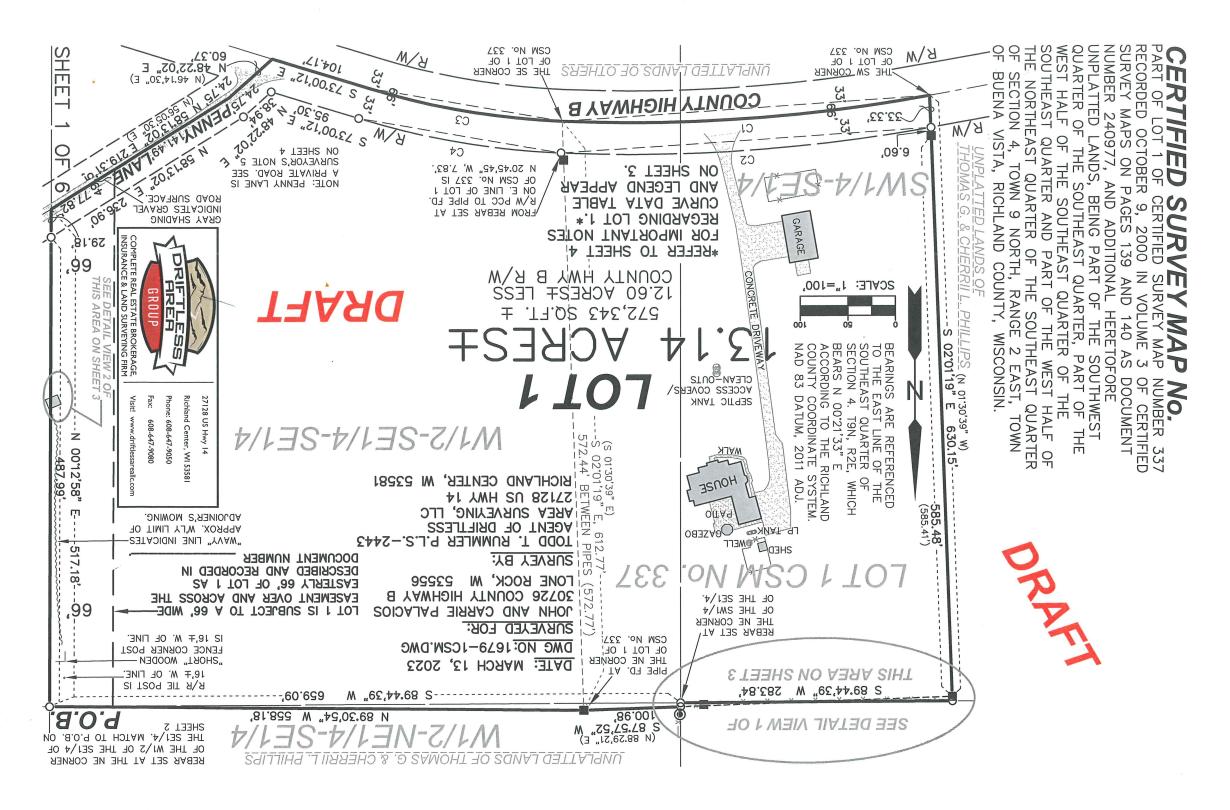

Respectfully submitted,

cathy cooper

Cathy Cooper Secretary pro temp Land & Zoning Secretary

| customer # 2342 COUNTY OF RICHLAND ZONING COMMITTEE           |                                    |                                         |                      |                                          |                                |        |        |                                         |      |
|---------------------------------------------------------------|------------------------------------|-----------------------------------------|----------------------|------------------------------------------|--------------------------------|--------|--------|-----------------------------------------|------|
| Petition # RZ2023-004                                         | on # RZ2023-004 NOTICE OF PETITION |                                         |                      |                                          |                                |        |        |                                         |      |
| Original Owner: Thomas &                                      | Cherrii Phillip                    |                                         |                      |                                          |                                |        |        |                                         |      |
| (I) (We) First Name(s) Thom                                   | as G & Cher Last                   | Name                                    | Phillips             | Phone                                    | (608)                          | 647-84 | 71     | Owner                                   |      |
| Address 30532 County Hwy B                                    |                                    | City                                    | Lone Rock            |                                          | State                          | WI     | Zip    | 53556                                   |      |
| First Name(s) John & Carrie                                   | Last Name Pala                     | acios                                   | Phon                 | е                                        |                                |        | [      | Buyer                                   |      |
| Address 30726 County Hwy B City Lone Rock State WI Zip 53556- |                                    |                                         |                      |                                          |                                |        |        |                                         |      |
| hereby petition the Richlan                                   | d County Zonin                     | ıg Con                                  | nmittee for a:       |                                          |                                |        |        |                                         |      |
| ✓ Rezone from Agricultu                                       | re/Forestry                        |                                         | Rezone to            | Agriculture                              | e/Reside                       | ential |        |                                         |      |
| CUP to permit                                                 |                                    |                                         |                      |                                          |                                |        |        |                                         |      |
| SUP to permit                                                 | 5                                  |                                         |                      |                                          |                                |        |        |                                         |      |
| Other                                                         |                                    |                                         |                      |                                          |                                |        |        |                                         |      |
| Authorized by Section(s) II D                                 |                                    |                                         | of the Rich          | nland County 2                           | Zoning O                       | rdinan | ce.    |                                         |      |
| Present description of the pr                                 | ronerty involved                   | l in th                                 | is netition is as fo | ıllows• Pa                               | rcel #                         | 5200   | 6 044  | 4-3000                                  |      |
| Qtr SE Qtr SE Sectio                                          |                                    |                                         |                      | vnship BV                                |                                | # of a |        |                                         | 0.00 |
| Lot Block                                                     | Subdivisi                          |                                         | range <u>=</u> re-   |                                          | f Acres A                      |        |        |                                         | 0.00 |
| Present Use vacant la                                         | ad ad                              |                                         |                      | L. L | ****************************** |        |        |                                         |      |
| Vacantia                                                      |                                    |                                         |                      |                                          |                                |        |        |                                         |      |
| Present Improvements                                          |                                    |                                         |                      |                                          |                                |        |        |                                         |      |
| Proposed Use splitting I                                      | and off to attach to               | daugh                                   | ters land to place s | olar array or                            | ı it                           |        |        |                                         |      |
| Legal Description CSM to co                                   | ome                                | *************************************** |                      |                                          |                                |        |        |                                         |      |
|                                                               |                                    |                                         |                      |                                          |                                |        |        |                                         |      |
| Petition Filed 2/27/2023 Petiti                               | ioner Notified                     |                                         | Rezone Decision      |                                          | Or                             | dinan  | ce#    |                                         |      |
|                                                               | n Notified                         |                                         | CUP Decision         |                                          |                                | 3 Date |        |                                         |      |
|                                                               | ownship Approval                   | scennesenenteenokonenstaaveeen          | CUP Expires          |                                          |                                | 3 Deci |        |                                         |      |
| Meeting Date 4/3/2023 Decision Comments                       | sion Date                          |                                         | SUP Decision         |                                          | Ar                             | nendn  | nent # | *************************************** |      |
| Commente                                                      |                                    |                                         |                      |                                          |                                |        |        |                                         |      |
|                                                               |                                    |                                         |                      |                                          |                                | Cot    | inty C | lerk Appr                               | oval |
| (Signed) Appellant(s) or Agent(s)                             | X Thom                             | a2                                      | Phillip              |                                          |                                |        |        |                                         |      |
|                                                               |                                    |                                         |                      |                                          |                                |        |        |                                         |      |
|                                                               |                                    |                                         |                      |                                          |                                |        |        |                                         |      |
|                                                               |                                    |                                         |                      |                                          |                                |        |        |                                         |      |
|                                                               |                                    |                                         |                      |                                          |                                |        |        |                                         |      |

\*IMPORTANT NOTES REGARDING LOT 1\*

1.)NUMEROUS UTILITY STRUCTURES SUCH AS POLES, PEDESTALS, OVERHEAD AND UNDERGROUND CABLES, GUY ANCHORS, WARNING SIGNS, ETC. EXIST WITHIN, OR IN PROXIMITY TO, THE LOT ON THIS CSM. THESE UTILITY STRUCTURES MAY INDICATE THE PRESENCE OF ASSOCIATED RECORDED AND/OR PRESCRIPTIVE EASEMENTS BOTH BENEFITING AND ENCUMBERING THE PROPERTY.

2.)LOT 1 OF THIS CERTIFIED SURVEY MAP COMBINES PART OF LOT 1 OF CERTIFIED SURVEY MAP NUMBER 337 WITH THOSE LANDS CONVEYED TO JOHN AND CARRIE PALACIOS BY THOMAS AND CHERRII PHILLIPS IN DOCUMENT NUMBER

A)THE EAST 66\* OF LOT 1 OF THIS CSM IS SUBJECT TO AN EASEMENT FOR MORESS AND EGRESS RESERVED BY HIDMAS AND CHERI PHILLIPS AS DESCRIBED AND RECORDED IN DECIMENT NUMBER.

4.) THE RIGHT-OF-MAY WIDTH OF COUNTY HIGHWAY B IS RECORDED AS BEING 66\* WIDE ON CSM No. 337 AND EXISTS BY EASEMENT. THE LOCATIONS OF THE CENTERLINE AND RIGHT-OF-MAY LIMITS OF COUNTY HIGHWAY B WERE DETERMINED FROM WORKING AND ACCOUNTY HIGHWAY B WERE DETERMINED FROM WORKING AND ACCOUNTY HIGHWAY B WERE DETERMINED FROM WORKING NO. 337 AND EXISTS AND EASEMENT. SO THAT EACH LUNDOWNER HAS INDRESS AND EGRESS OVER AND ACROSS THE 49.5° WIDE EXCHANGED EASEMENTS SO THAT EACH LUNDOWNER HAS INDRESS AND EGRESS OVER AND ACROSS THE 49.5° WIDE EXCHANGED EASEMENTS SO THAT EACH LUNDOWNER HAS INDRESS AND EGRESS OVER AND ACROSS THE 49.5° WIDE EXCHANGED EASEMENTS SO THAT EACH LUNDOWNER HAS INDRESS AND EGRESS OVER AND ACROSS THE 49.5° WIDE EACH SURFICE SOUTH AND EACH LUNDOWNER HAS INDRESS AND EGRESS OVER AND ACROSS THE 49.5° WIDE EACH SURFICE SOUTH AND EACH LUNDOWNER HAS INDRESS AND EGRESS OVER AND ACROSS THE 49.5° WIDE EACH SURFICE SOUTH AND EACH LUNDOWNER HAS INDRESS AND EGRESS OVER AND ACROSS THE 49.5° WIDE EACH SURFICE SOUTH AND E

SURVEYOR'S CERTIFICATE

I, TOOD T, RUMALER, PROFESSIONAL WISCONSIN LAND SURVEYOR — 2443, DO HEREBY CERTIFY: THAT IN FULL
COMPLANCE WITH THE PROVISIONS OF SECTION 2634 OF THE WISCONSIN STATULES. CHAPTER A-E 7 OF THE
WISCONSIN ADMINISTRATIVE CODE AND THE RICHLAND COUNTY LAND DIVISION ORDINANCE, AND AT THE DIRECTION OF
JOHN AND CARRIE PALACIOS, LANDOWNERS, I HAVE SURVEYOR—2434 OF THE WISCONSIN SURVEY MAP, THAT
SUCH PALAT CORRECTLY REPRESENTS ALL OF THE ESTORES OF THE SUBJECT TO THE SURVEY MAP, THAT
SUCH PALAT CORRECTLY REPRESENTS ALL OF THE ESTORES BOUNDARES OF THE LAND SURVEY MAP, THAT
SUCH PALAT CORRECTLY REPRESENTS ALL OF THE SUBJECT AND THAT THIS LAND IS PART OF
CERTIFIED SURVEY MAP NUMBER 327 RECORDED COTOBER 9, 2000 IN VOLUME 3 OF CERTIFIED SURVEY MAPS ON
PACES 139 AND 140 AS DOCUMENT NUMBER 240977, AND ADDITIONAL HERETOFORE UNPLATTED LANDS, BEING PART
OF THE SOUTHEAST QUARTER OF THE SUTHEAST QUARTER, PART OF THE NORTHEAST QUARTER OF THE SOUTHEAST QUARTER, THENCE S 070°4'22" W. 4.08" TO THE
NORTH-EAST CORNER OF THE SOUTHWEST QUARTER OF THE SOUTHEAST QUARTER, THENCE S 070°4'22" W. 4.08" TO THE
NORTH-EAST CORNER OF THE SOUTHWEST QUARTER OF THE SOUTHEAST QUARTER, THENCE S 070°4'22" W. 4.08" TO THE
NORTH-EAST CORNER OF THE SOUTHWEST QUARTER OF A 1752-25" WO NOT THE
NORTH-EAST AND CENTERLY ON SAID CENTERLY. 3.83.61" ON THE ARC OF A 1752-35" ADDITS CURVE TO THE RIGHT,
MAKING A CENTERLY ON SAID CENTERLY. 3.83.61" ON THE ARC OF A 1752-35" RADIUS CURVE TO THE RIGHT,
THENCE A 5730°1'2" E, 2193.71" TO THE EAST POINT ON THE CENTERLINE OF CONTY HIS ROWN S. 3.31" PENOE
SOUTH-EAST QUARTER OF THE SOUTHEAST