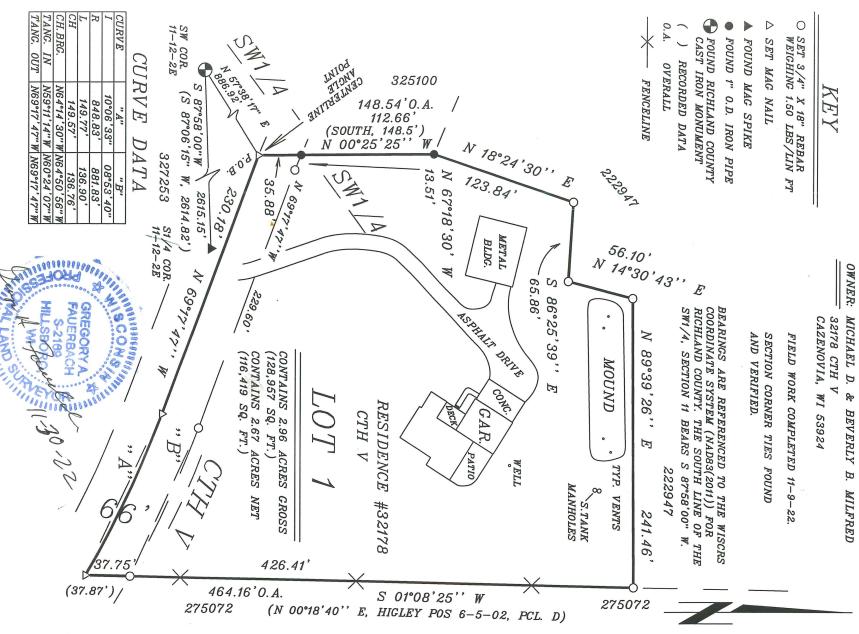

## SURV CERTIFIED

R2E, TO PART OF

|                                        | VEY MAP NO  F THE SW1/4 OF THE SW1/4, SECTION 11, T12N, WN OF WESTFORD, RICHLAND COUNTY, WISCONSIN. |  |
|----------------------------------------|-----------------------------------------------------------------------------------------------------|--|
| OWNER: MICHAEL D. & BEVERLY B. MILFRED | :<br>SECTION 11, T12N,<br>UNTY, WISCONSIN.                                                          |  |
| & BEVERLY B.                           | SCAI<br>0 40'                                                                                       |  |
| MILFRED                                | SCALE 1" = 80'<br>40' 80'                                                                           |  |
|                                        | 90'                                                                                                 |  |

D

Part of the SW1/4-SW1/4, Section 11, Richland County, Wisconsin. T12N, R2E, Town of Westford,

Sheet 55522 N of 3

# SURVEYOR'S CERTIFICATE:

I, Gregory A. Fauerbach, Professional Land Surveyor, hereby certify that under the direction of Michael Milfred, I have surveyed, monumented and mapped a part of the SW1/4 of the SW1/4, Section 11, T12N, R2E, Town of Westford, Richland County, Wisconsin, more fully described as follows:

886.92 feet to the Commencing at the SW Corner of said Section 11; Thence N 57°38′17" leet to the centerline of CTH V and the point of beginning:

Thence N 00°25′25" W, 35.88 feet to the northeasterly right-of-way of CTH V; Thence continuing N 00°25′25" W, 112.66 feet; Thence N 18°24′30" E, 123.84 feet; Thence S 86°25′39" E, 65.86 feet; Thence N 14°30′43" E, 56.10 feet; Thence N 19°39′26" E, 241.46 feet; Thence N 89°39′26" E, 241.46 feet; Thence S 01°08′25" W, 426.41 feet to the northeasterly right-of-way curve of

HE

Thence northwesterly 149.77 feet along the arc of the centerline curve of CTH V, concave southwesterly and having a radius of 848.83 feet (the long chord of which bears N 64°14′30″ W, 149.57 feet);
Thence N 69°17′47″ W along the centerline, 230.18 feet to the point of Thence continuing S 01°08'25" W, 37.75 feet to the centerline curve of CTH V;

beginning.

< and all easements Contains 2.96 acres (128,957 sq. ft.) and is subject to the right-of-way of CTH all easements of record.

I certify that I have fully complied with Chapter 236.34 of Wisconsin Statutes, Chapter AE 7 of the Wisconsin Administrative Code, and the Ordinances of Richland County and the Town of Westford, and that the above map is a true and correct representation of the exterior boundaries of the land surveyed to the best of my knowledge and belief.

Fauerbach Surveying & Engineering, LLC 1105 Knower Ave., PO Box 140 Hillsboro, WI 54634-0140 Ph/fax 608-489-3363

1 No

# COUNTY ZONING APPROVAL

This Certified Survey Map (CSM) is hereby approved by the Richland County

Office on this 2023

Mike Bindl Administrator

| RICHLAND                |
|-------------------------|
| RICHLAND COUNTY CSM No. |
|                         |
| Vol./Pg.                |
|                         |
| Doc.                    |
|                         |

Richland County, Wisconsin. Part of the SW1/4-SW1/4, Section 11, T12N, R2E, Town of Westford,

Sheet 3 55522 of 3

## OWNER'S CERTIFICATE:

As owners, We hereby certify that we caused the land herein described on this Certified Survey Map (CSM) to be surveyed, divided, mapped and dedicated as shown. We also certify the this CSM shall be submitted the following for approval: Richland County Zoning Office and the Town of Westford, prior to recording in the Richland County Register of Deeds Office.