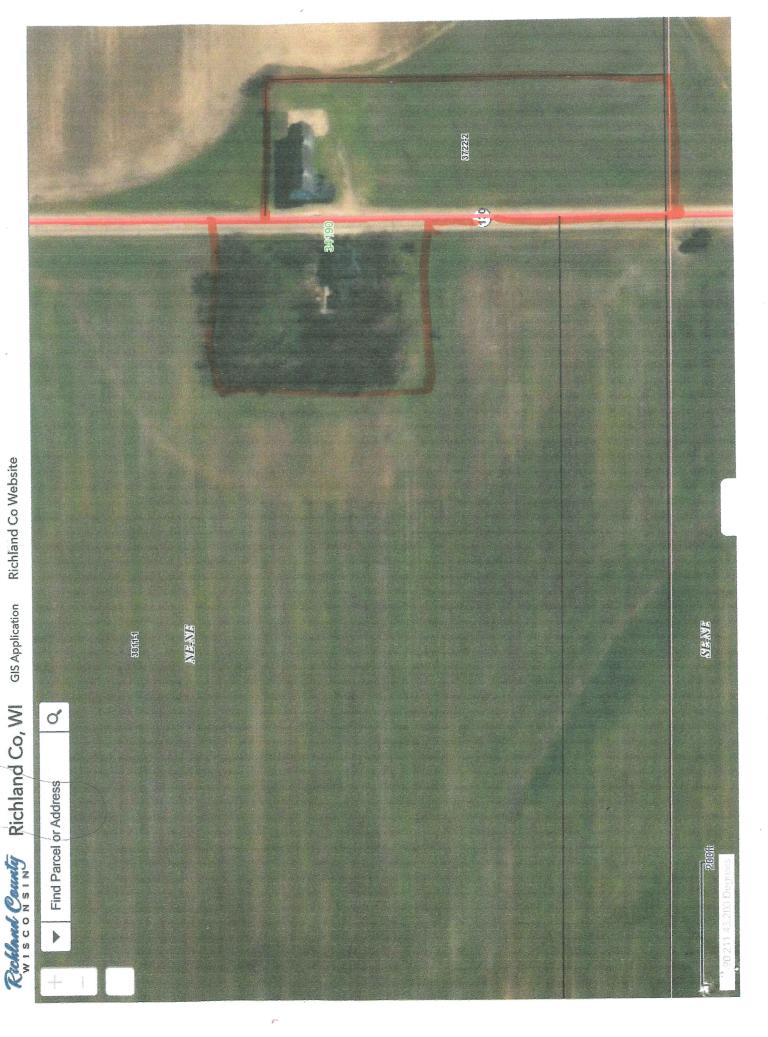

#8208

4.7 - 5 Acres dir 94 @ yahoo com 608-434-1443 David Rosecker 4.71 Acres Measurement Result

rezone

fill out the check and call him to let him know how much and the paper He said to go wheat and email. work can be sent by