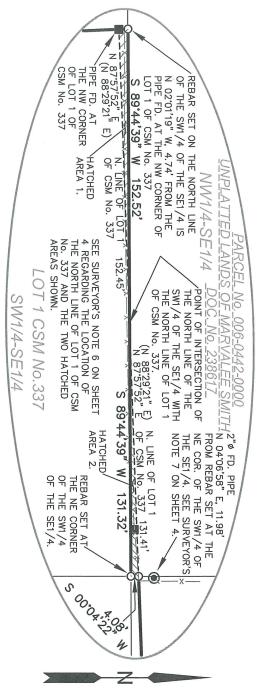

### ETAIL VIEW 1 FROM SHEET

SCALE: 1"=50

LEGEND

THESE STANDARD SYMBOLS WILL
BE FOUND ON SHEETS 1, 2 & 3
SECTION CORNER MONUMENT
(SEE COUNTY RECORDS)

- 0 Ð. 2"ø IRON PIPE
- Ð 1"ø IRON PIPE
- 0 SET  $V_{\rm wt.}=1.502$  lbs. LONG REBAR per In.ft.
- RECORDED AS

WIRE FENCE/REMNANTS

BEARINGS ARE REFERENCED TO THE EAST LINE OF THE SOUTHEAST QUARTER OF SECTION 4. T9N, R2E, WHICH BEARS N 00'21'33" E ACCORDING TO THE RICHLAND COUNTY COORDINATE SYSTEM. NAD 83 DATUM, 2011 ADJ.

SURVEYOR'S CERTIFICATE

I, TOOD T, RUMALER, PROFESSIONAL WISCONSIN LAND SURVEYOR — 2443, DO HEREBY CERTIFY: THAT IN FULL
COMPLANCE WITH THE PROVISIONS OF SECTION 2634 OF THE WISCONSIN STATULES. CHAPTER A-E 7 OF THE
WISCONSIN ADMINISTRATIVE CODE AND THE RICHLAND COUNTY LAND DIVISION ORDINANCE, AND AT THE DIRECTION OF
JOHN AND CARRIE PALACIOS, LANDOWNERS, I HAVE SURVEYOR—2434 OF THE WISCONSIN SURVEY MAP, THAT
SUCH PALAT CORRECTLY REPRESENTS ALL OF THE ESTORES OF THE SUBJECT TO THE SURVEY MAP, THAT
SUCH PALAT CORRECTLY REPRESENTS ALL OF THE ESTORES BOUNDARES OF THE LAND SURVEY MAP, THAT
SUCH PALAT CORRECTLY REPRESENTS ALL OF THE SUBJECT AND THAT THIS LAND IS PART OF
CERTIFIED SURVEY MAP NUMBER 327 RECORDED COTOBER 9, 2000 IN VOLUME 3 OF CERTIFIED SURVEY MAPS ON
PACES 139 AND 140 AS DOCUMENT NUMBER 240977, AND ADDITIONAL HERETOFORE UNPLATTED LANDS, BEING PART
OF THE SOUTHEAST QUARTER OF THE SUTHEAST QUARTER, PART OF THE NORTHEAST QUARTER OF THE SOUTHEAST QUARTER, THENCE S 070°4'22" W. 4.08" TO THE
NORTH-EAST CORNER OF THE SOUTHWEST QUARTER OF THE SOUTHEAST QUARTER, THENCE S 070°4'22" W. 4.08" TO THE
NORTH-EAST CORNER OF THE SOUTHWEST QUARTER OF THE SOUTHEAST QUARTER, THENCE S 070°4'22" W. 4.08" TO THE
NORTH-EAST CORNER OF THE SOUTHWEST QUARTER OF A 1752-25" WO NOT THE
NORTH-EAST AND CENTERLY ON SAID CENTERLY. 3.83.61" ON THE ARC OF A 1752-35" ADDITS CURVE TO THE RIGHT,
MAKING A CENTERLY ON SAID CENTERLY. 3.83.61" ON THE ARC OF A 1752-35" RADIUS CURVE TO THE RIGHT,
THENCE A 5730°1'2" E, 2193.71" TO THE EAST POINT ON THE CENTERLINE OF CONTY HIS ROWN S. 3.31" PENOE
SOUTH-EAST QUARTER OF THE SOUTHEAST