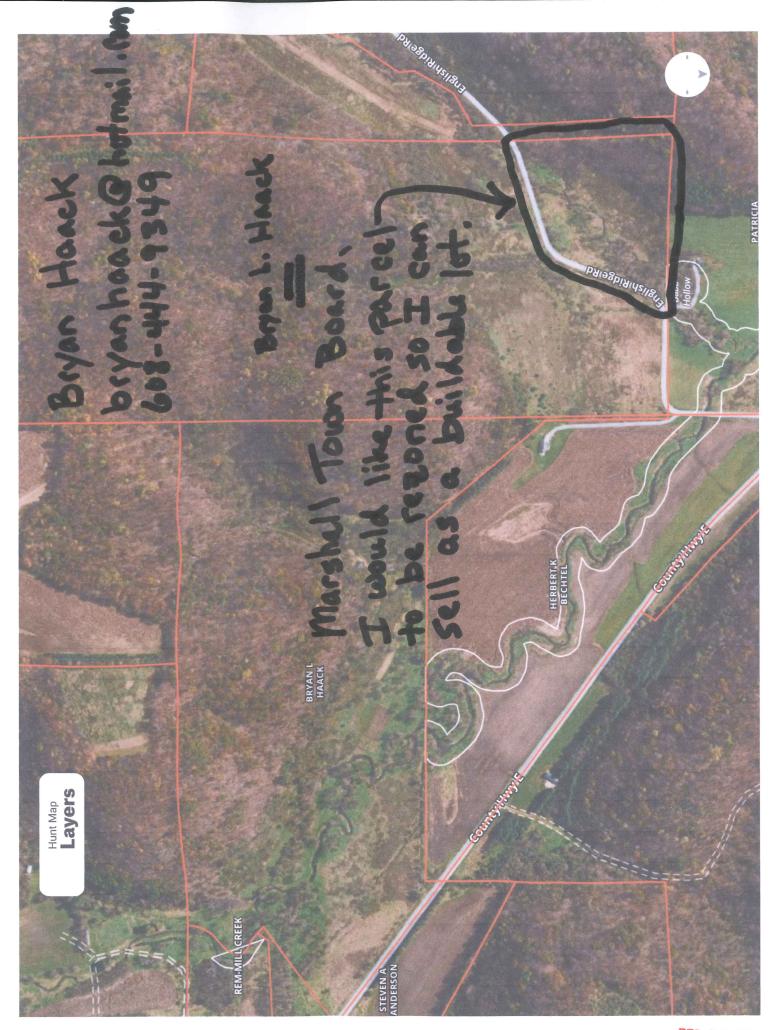

### **REZONING REQUEST**

Date: 2-14-23

To: MEMBERS OF THE Marshall TOWN BOARD

Your Town Board decision is an integral part of the decision making process for the Richland County Zoning and Land Information Committee. The Committee would like your cooperation in stating your reasons or comments as to why this request should be either approved or denied. \*This form, with proper signatures, shall constitute the official resolution as required by Wisconsin State Statute 59.69(5)(e)3.