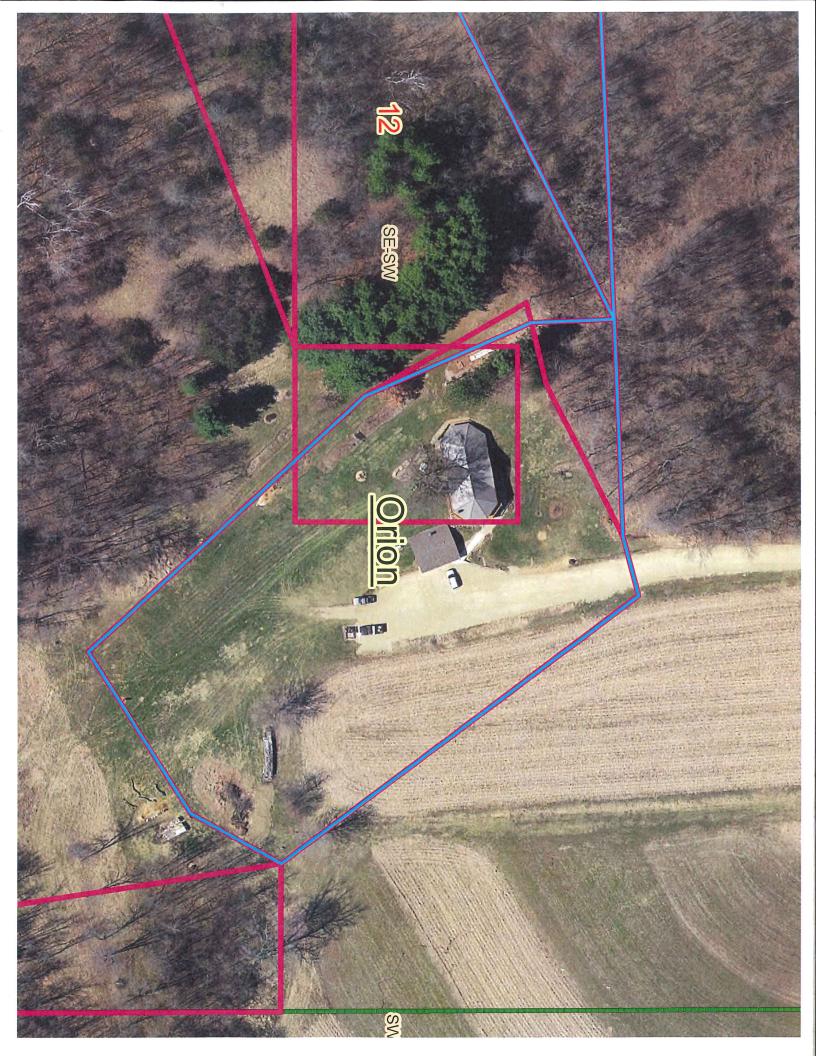

SURVEY MAP NO.

PART OF THE SOUTHEAST QUARTER OF THE SOUTHWEST QUARTER OF SECTION 12, TOWN 9 NORTH, RANGE 1 EAST, TOWN OF ORION, RICHLAND COUNTY, WISCONSIN.

OWNERS' CERTIFICATE

AS THE OWNER OF LOT 1, I, AUDREY OLIVER, DO HEREBY CERTIFY THAT I HAVE CAUSED LOT 1 HEREON DESCRIBED TO BE SURVEYED, DIVIDED, MAPPED, AND MONUMENTED AS REPRESENTED ON THIS CERTIFIED SURVEY MAP.

AUDREY OLIVER LANDOWNER

DATE

# RICHLAND COUNTY APPROVAL

RESOLVED, THAT THIS CERTIFIED SURVEY IN THE TOWN OF ORION, RICHLAND COUNTY, WISCONSIN BE AND HEREBY IS APPROVED FOR RECORDING IN ACCORDANCE WITH THE RICHLAND COUNTY LAND DIVISION ORDINANCE.

MICHAEL BINDL DATE RICHLAND COUNTY ZONING ADMINISTRATOR





Fax: Phone: 608-647-9050 Richland Center, WI 53581 27128 US Hwy 14 608-647-9080

Visit! www.driftlessareallc.com