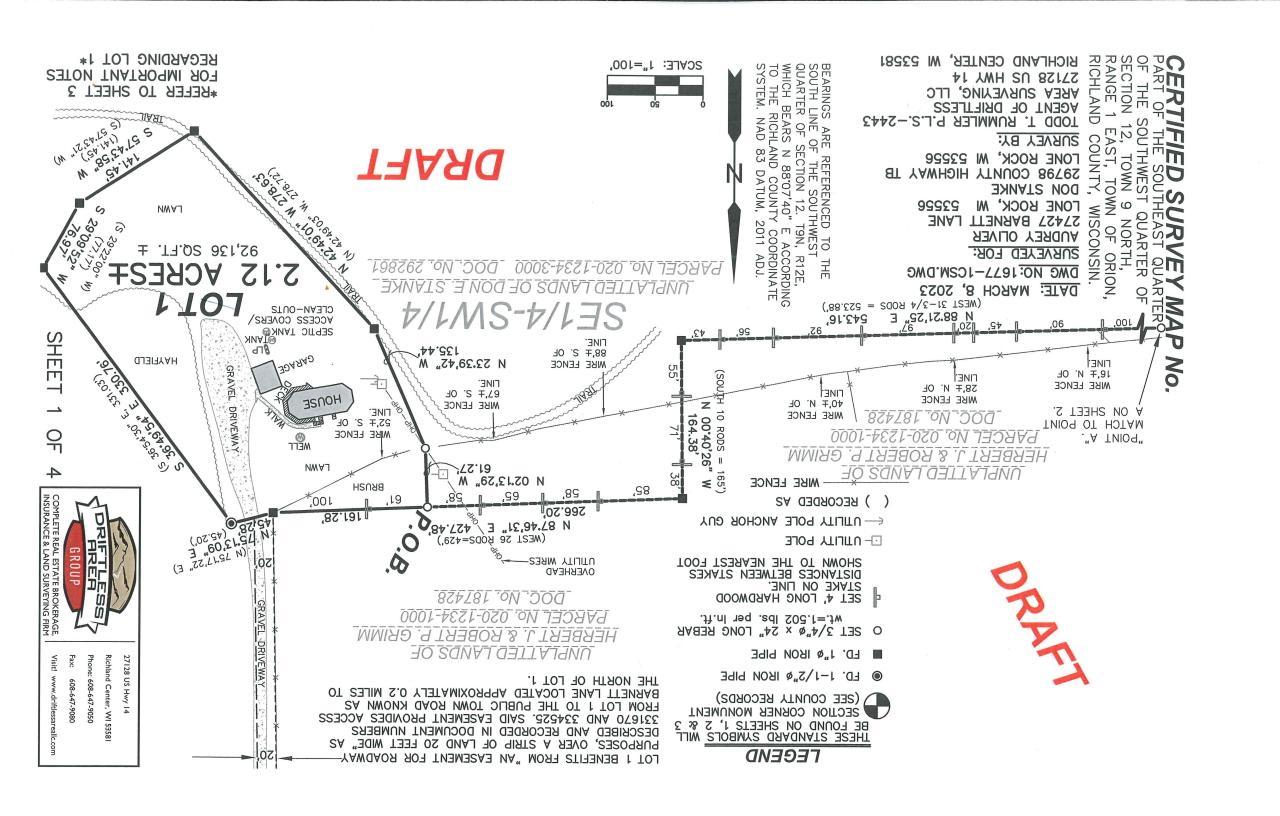

## ArcGIS Web Map

State Highway

0.02 0.01 0.04 0.08 km 0.05 mi

Richland County, WI

Parcel Lines

Sections

Municipalities Roads

US Hwy

City Streets

Town Roads

County Highway

ArcGIS Web AppBuilder Richland County, wl |

S S S

VOLUME 3 240977, A QUARTER QUARTER QUARTER QUARTER TOWN OF PART 유유유A 유유유A BUENA 유 다 1 OF CERTIFIED SURVEY MET 1 OF CERTIFIED SURVEY MAPS ADDITIONAL HERETOFORE THE SOUTHEAST QUARTE THE SOUTHEAST QUARTE THE SOUTHEAST QUARTE THE SOUTHEAST QUARTE ENA VISTA, RICHLAND CO **肃肃肃** RETOFORE U QUARTER, QUARTER QUARTER WAP NO.