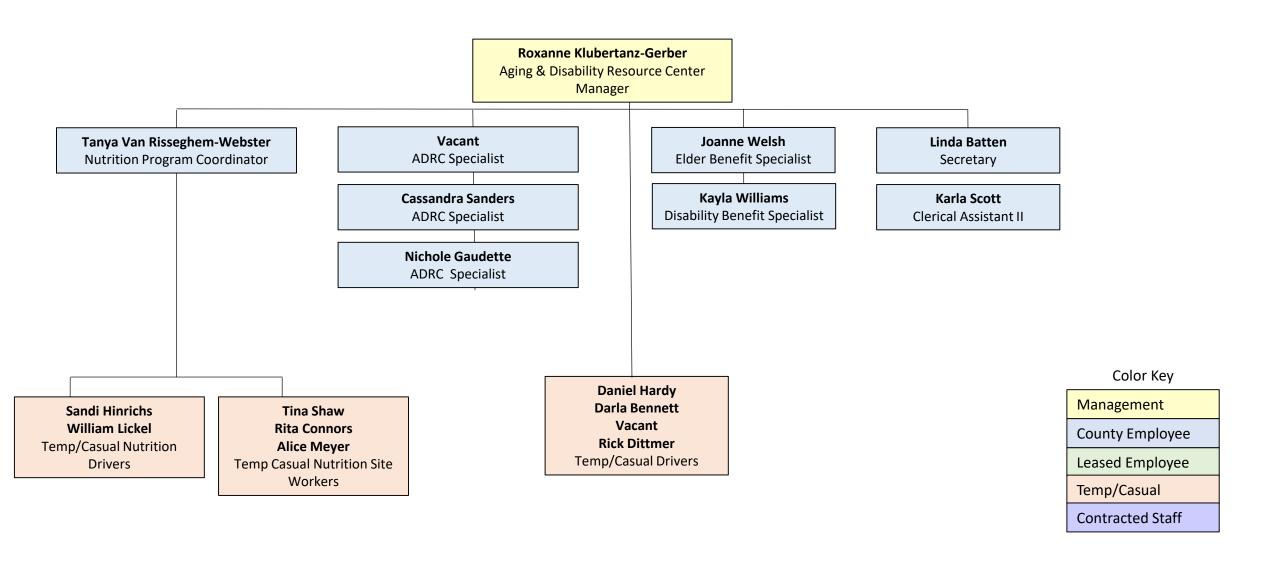

#### Administrative Report:

- 15. Director, Tricia Clements
- 16. Review Agency Organization Chart

Department heads, staff, and public present were, Trisha Clements, Meghan Rohn, Jaymie Bruckner, Pesch, Stephanie Ronnfeldt, and Karen Knock. Brandi Christianson, Roxanne Klubertanz-Gerber, Brian Turk, and Barb Scott attended by WebEx. Quintin Hinrichs was present from MIS running the teleconferencing.