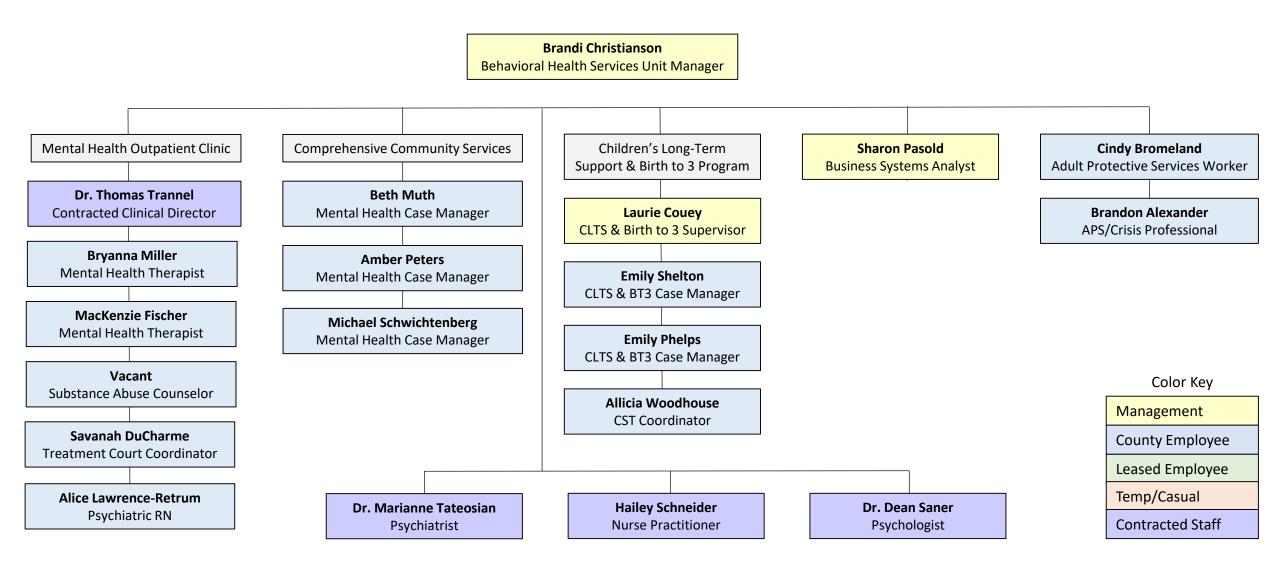

#### Administrative Report:

- 15. Director, Tricia Clements
- 16. Review Agency Organization Chart

Department heads, staff, and public present were, Trisha Clements, Meghan Rohn, Jaymie Bruckner, Pesch, Stephanie Ronnfeldt, and Karen Knock. Brandi Christianson, Roxanne Klubertanz-Gerber, Brian Turk, and Barb Scott attended by WebEx. Quintin Hinrichs was present from MIS running the teleconferencing.