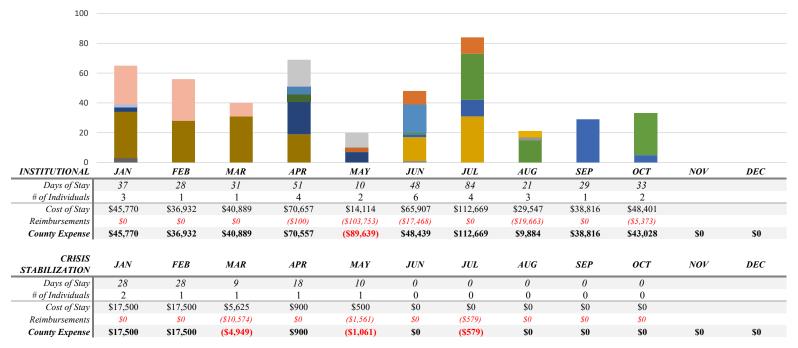

- 10. 2023 HHS Budget Summary & Richland County Placement Report: The Health and Human Services Budget Summary and Richland County Placement Report were made available to the committee. Stephanie Ronnfeldt explained that the underutilization is primarily due to staff vacancies. Additional quarterly reports were also included this month.
- 11. 2022 HHS Contract Monitoring Report: The Health and Human Services Contract Monitoring Report was made available in the committee folder for review. Jaymie Bruckner noted there are a few contracts that will continue to be monitored and one that will need to be amended.