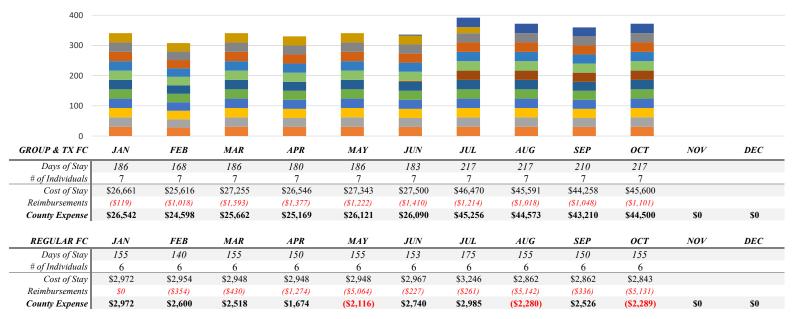

- 10. 2023 HHS Budget Summary & Richland County Placement Report: The Health and Human Services Budget Summary and Richland County Placement Report were made available to the committee. Stephanie Ronnfeldt explained that the underutilization is primarily due to staff vacancies. Additional quarterly reports were also included this month.
- 11. 2022 HHS Contract Monitoring Report: The Health and Human Services Contract Monitoring Report was made available in the committee folder for review. Jaymie Bruckner noted there are a few contracts that will continue to be monitored and one that will need to be amended.