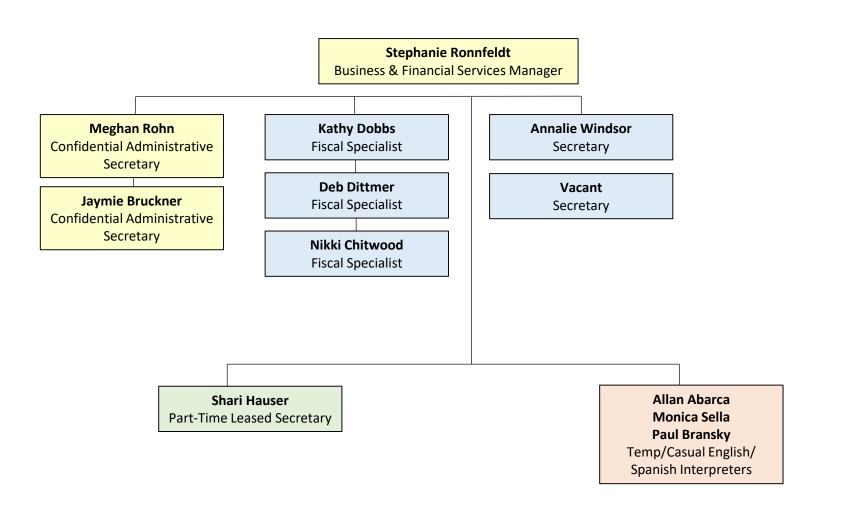

#### Administrative Report:

- 15. Director, Tricia Clements
- 16. Review Agency Organization Chart

Department heads, staff, and public present were, Trisha Clements, Meghan Rohn, Jaymie Bruckner, Pesch, Stephanie Ronnfeldt, and Karen Knock. Brandi Christianson, Roxanne Klubertanz-Gerber, Brian Turk, and Barb Scott attended by WebEx. Quintin Hinrichs was present from MIS running the teleconferencing.