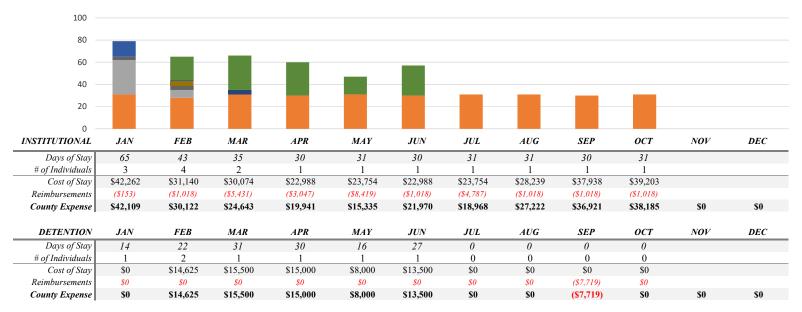

- 10. 2023 HHS Budget Summary & Richland County Placement Report: The Health and Human Services Budget Summary and Richland County Placement Report were made available to the committee. Stephanie Ronnfeldt explained that the underutilization is primarily due to staff vacancies. Additional quarterly reports were also included this month.
- 11. 2022 HHS Contract Monitoring Report: The Health and Human Services Contract Monitoring Report was made available in the committee folder for review. Jaymie Bruckner noted there are a few contracts that will continue to be monitored and one that will need to be amended.