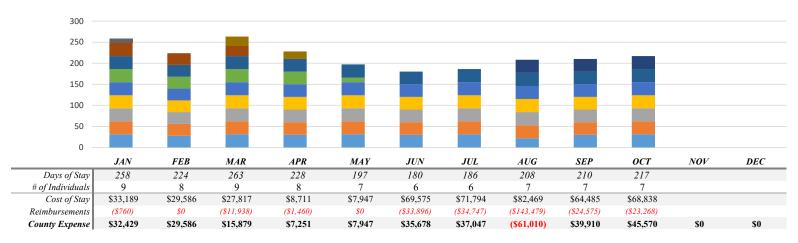

- 10. 2023 HHS Budget Summary & Richland County Placement Report: The Health and Human Services Budget Summary and Richland County Placement Report were made available to the committee. Stephanie Ronnfeldt explained that the underutilization is primarily due to staff vacancies. Additional quarterly reports were also included this month.
- 11. 2022 HHS Contract Monitoring Report: The Health and Human Services Contract Monitoring Report was made available in the committee folder for review. Jaymie Bruckner noted there are a few contracts that will continue to be monitored and one that will need to be amended.