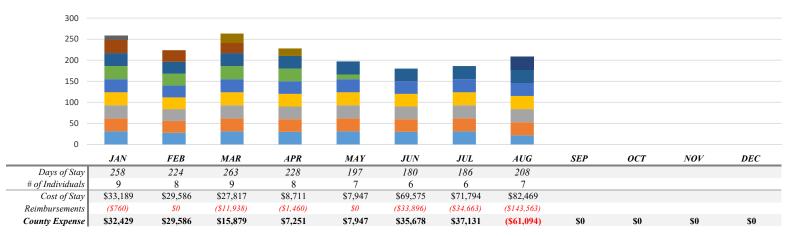

# Consent Items

- 9. HHS Expenditures Report (Vouchers and Expenditures over \$2,000 but less than \$10,000): The Health and Human Services Expenditure Report was made available for review.
- **10. 2023 HHS Budget Summary & Richland County Placement Report:** The Health and Human Services Budget Summary and Richland County Placement Report were made available to the committee.
- **11. 2022 HHS Contract Monitoring Report:** The Health and Human Services Contract Monitoring Report was made available in the committee folder for review.