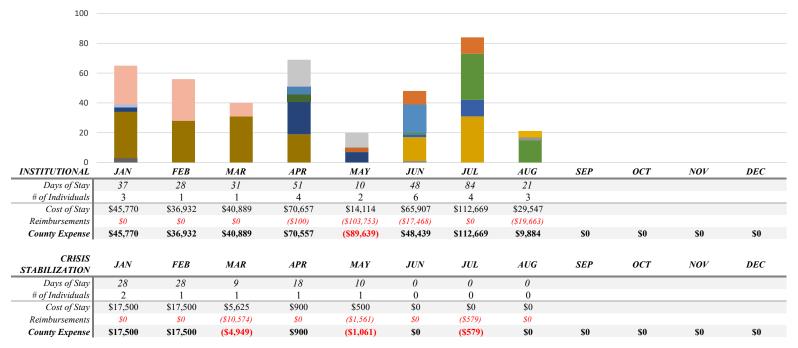

# Consent Items

- 9. HHS Expenditures Report (Vouchers and Expenditures over \$2,000 but less than \$10,000): The Health and Human Services Expenditure Report was made available for review.
- **10. 2023 HHS Budget Summary & Richland County Placement Report:** The Health and Human Services Budget Summary and Richland County Placement Report were made available to the committee.
- **11. 2022 HHS Contract Monitoring Report:** The Health and Human Services Contract Monitoring Report was made available in the committee folder for review.