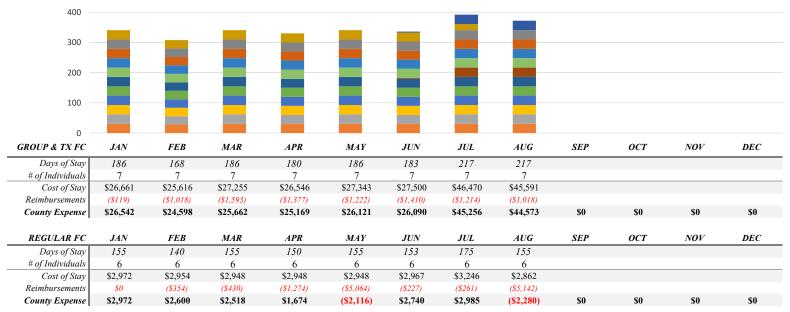

# Consent Items

- 9. HHS Expenditures Report (Vouchers and Expenditures over \$2,000 but less than \$10,000): The Health and Human Services Expenditure Report was made available for review.
- **10. 2023 HHS Budget Summary & Richland County Placement Report:** The Health and Human Services Budget Summary and Richland County Placement Report were made available to the committee.
- **11. 2022 HHS Contract Monitoring Report:** The Health and Human Services Contract Monitoring Report was made available in the committee folder for review.