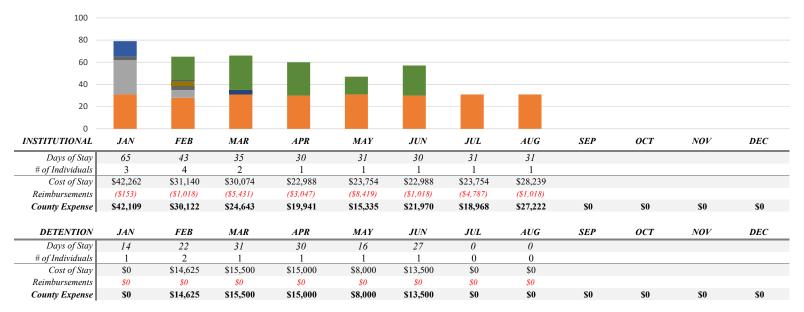

# Consent Items

- 9. HHS Expenditures Report (Vouchers and Expenditures over \$2,000 but less than \$10,000): The Health and Human Services Expenditure Report was made available for review.
- **10. 2023 HHS Budget Summary & Richland County Placement Report:** The Health and Human Services Budget Summary and Richland County Placement Report were made available to the committee.
- **11. 2022 HHS Contract Monitoring Report:** The Health and Human Services Contract Monitoring Report was made available in the committee folder for review.