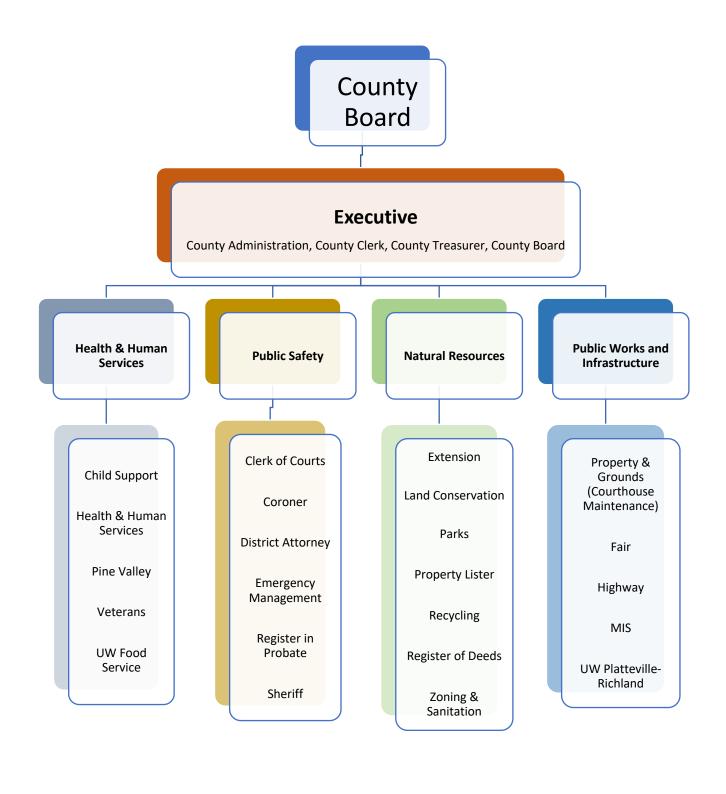

# **Committee Members\***

# **Executive Committee**

County Board Chair County Board Vice-Chair HHS Standing Committee Chair Public Safety Standing Committee Chair Natural Resources Standing Committee Chair Public Works Standing Committee Chair

# **Health & Human Services Standing Committee**

7 Supervisors 4 Citizen Members

# **Public Safety Standing Committee**

9 Supervisors

# **Natural Resources Standing Committee**

9 Supervisors (plus 1 FSA member??)

# **Public Works Standing Committee**

9 Supervisors

<sup>\*</sup>County Board Chair and Vice-Chair only on Executive Committee. All other supervisors on 2 standing committees each.