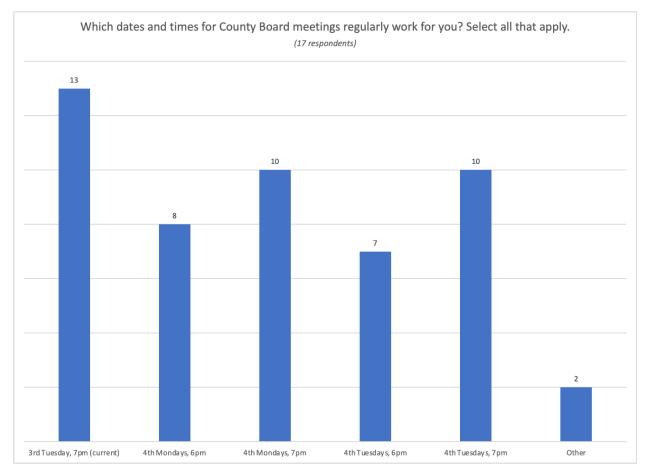

- 1. Call to Order Committee Chair Murphy-Lopez called the meeting to order at 10:04 a.m.
- 2. **Proof of Notification** Chair Murphy-Lopez confirmed that the meeting had been properly noticed.
- **3. Agenda Approval -** Moved by Supervisor Frank to approve the agenda as presented, seconded by Supervisor Cosgrove. All voting aye, motion carried.
- 4. Public comments Chair Murphy-Lopez invited any public to make comments. No public comments.
- **5. Approval of minutes** Moved by Supervisor Gentes to approve as presented, 2<sup>nd</sup> by Supervisor Cosgrove. All voting aye, motion carried.
- **6.** Capital improvement program Administrator Langreck reviewed the Capital Improvement plan, the information in the report, the changes that were made and projected future expenses. Discussion followed on the Capital Improvement projects and their schedules. The 2027 window replacement for the Courthouse amount will change once we get the quotes in from the vendors and know how many windows will be remaining to replace. Chair Murphy-Lopez requested to add the list of road projects to the plan.
  - Standing Committees should review the plan and then bring back to the September meeting.
  - The Administrators Office will set the impact ratings on the Capital Plan. When the final plan is ready, it will be sent to County Board for approval.
- 7. **Ethics review** Chair Murphy-Lopez presented the current Ordinance, State Statutes and neighboring County's Ordinances. Extensive discussion followed. It will be brought back next time with some proposals.
- 8. Per diems for County Board member attendance at partner committees, conferences, and trainings Supervisor Frank stated there are several steering committees that supervisors are appointed to and it is not clear if they should get a per diem and how much it should be, mileage reimbursement and if meals are paid for. Discussion followed. It will be brought back to the September meeting with some ideas.
- **9. Comprehensive plan review** Supervisor Glasbrenner reviewed the Comprehensive Plan and presented an overview in Power Point presentation. This will be coming back for more discussion.
- 10. Process for selection of County Board members to committees Supervisor Glasbrenner and Gentes requested this item. Discussion followed on how committees are selected and how some polled counties assign committee. I was suggested that the Wisconsin Counties Association may have some experience on this that they could share.
- 11. County Board meeting date change Statutes dictate that organization meeting must be the 3<sup>rd</sup> Tuesday in April but doesn't specify all meetings have to be on the 3<sup>rd</sup> Tuesday. When the County Board changed to all night meetings, it conflicted with the City Council meetings. Extensive discussion followed on the schedules of School Board and City Council and what times would be an option.

Moved by Supervisor Brewer to stay with the 3<sup>rd</sup> Tuesday but change start time to 6:00 p.m., 2nd by Seep. Supervisors Brewer, Gentes and Seep voting aye, with Supervisors Glasbrenner, Murphy-Lopez, Frank and Cosgrove all voting no. Motion failed.

# **Richland County**

Rules & Strategic Planning Standing Committee

Moved by Supervisor Frank to survey the County Board members with 3 options: 1) 4<sup>th</sup> Monday at 6 or 7; 2) 4<sup>th</sup> Tuesday at 6 or 7; or 3) stay status quo; and include the reasons why the request is being made, 2<sup>nd</sup> by Glasbrenner. All voting aye, motion carried.