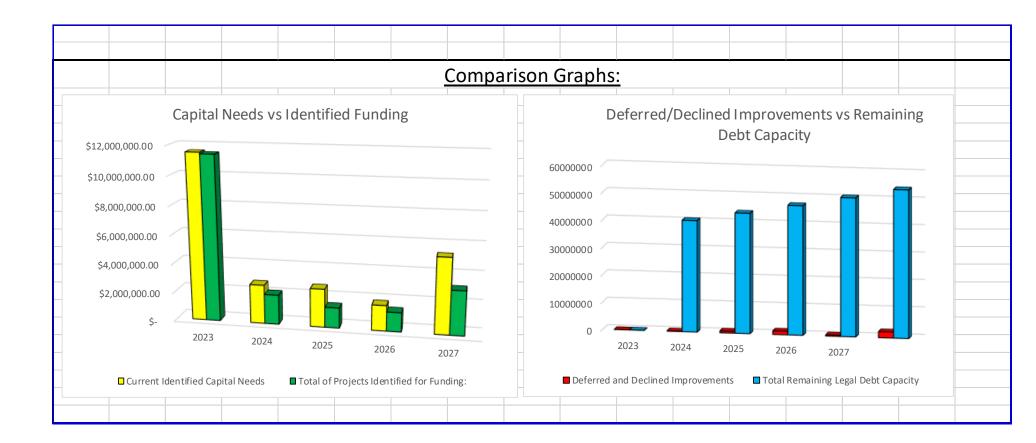

|      | _  | rrent Identified<br>Capital Needs | 1  | Total of Projects<br>entified for Funding: |    |            | Proposed funding<br>from Debt<br>Service Levy: |    | Proposed funding from other funding sources: |    | Deferred and Declined mprovements | Total Debt:         | Total Remaining Legal Debt Capacity | % of<br>Remaining<br>Legal Debt<br>Limit: |   |
|------|----|-----------------------------------|----|--------------------------------------------|----|------------|------------------------------------------------|----|----------------------------------------------|----|-----------------------------------|---------------------|-------------------------------------|-------------------------------------------|---|
| 2023 | \$ | 11,532,379.96                     | \$ | 11,427,379.96                              | \$ | 545,667.96 | \$<br>9,530,200.00                             | \$ | 1,351,512.00                                 | \$ | 105,000.00                        | \$<br>29,540,000.00 | \$ 40,588,068.00                    | 57.9%                                     | ı |
| 2024 | \$ | 2,698,002.31                      | \$ | 2,055,452.31                               | \$ | 509,117.37 | \$<br>1,198,700.00                             | \$ | 347,634.94                                   | \$ | 642,550.00                        | \$<br>27,670,000.00 | \$ 43,860,630.00                    | 61.3%                                     | i |
| 2025 | \$ | 2,659,400.00                      | \$ | 1,402,800.00                               | \$ | -          | \$<br>1,046,200.00                             | \$ | 356,600.00                                   | \$ | 1,256,600.00                      | \$<br>25,750,000.00 | \$ 47,211,242.00                    | 64.7%                                     | i |
| 2026 | \$ | 1,773,000.00                      | \$ | 1,337,350.00                               | \$ | =          | \$<br>1,035,200.00                             | \$ | 302,150.00                                   | \$ | 435,650.00                        | \$<br>23,780,000.00 | \$ 50,640,467.00                    | 68.1%                                     | l |
| 2027 | \$ | 5,265,200.00                      | \$ | 3,085,200.00                               | \$ | -          | \$<br>999,200.00                               | \$ | 2,086,000.00                                 | \$ | 2,180,000.00                      | \$<br>21,755,000.00 | \$ 54,153,876.00                    | 71.3%                                     | ı |
| 2028 | \$ | -                                 | \$ | -                                          | \$ | -          | \$<br>-                                        | \$ | -                                            | \$ | -                                 | \$<br>19,675,000.00 | \$ 57,752,054.00                    | 74.6%                                     | l |
| 2029 | \$ | -                                 | \$ | -                                          | \$ | -          | \$<br>-                                        | \$ | -                                            | \$ | -                                 | \$<br>17,720,000.00 | \$ 61,255,595.00                    | 77.6%                                     | l |
| 2030 | \$ | -                                 | \$ | -                                          | \$ | -          | \$<br>-                                        | \$ | -                                            | \$ | -                                 | \$<br>15,700,000.00 | \$ 64,855,107.00                    | 81.8%                                     | ı |
| 2031 | \$ | -                                 | \$ | -                                          | \$ | -          | \$<br>-                                        | \$ | -                                            | \$ | -                                 | \$<br>13,605,000.00 | \$ 70,561,209.00                    | 85.9%                                     |   |
| 2032 | \$ | 40,000,000.00                     | \$ | 40,000,000.00                              | \$ | -          | \$<br>40,000,000.00                            | \$ | •                                            | \$ | -                                 | \$<br>11,440,000.00 | \$ 72,369,533.00                    |                                           | ł |
|      |    |                                   |    |                                            |    |            |                                                |    |                                              |    |                                   |                     |                                     |                                           |   |