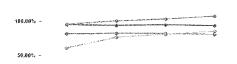

150,00% -

## FPM Summary | RICHLAND | FFY - 2022

#### FPM MEASURES

© COURT ORDER PATE
© FEDERAL PATERINTY RATE
© CSUP COLLECTION RATE
© ARREARS PYMT RATE

| Quarter | Court<br>Order Rate | Federal<br>Paternity<br>Rate | CSUP<br>Collection<br>Rate | Arrears<br>Payment<br>Rate |
|---------|---------------------|------------------------------|----------------------------|----------------------------|
| Q1      | 94.77%              | 95.78%                       | 81.58%                     | 61.03%                     |
| Q2      | 94.14%              | 100.53%                      | 82.66%                     | 76.64%                     |
| Q3      | 95.01%              | 103.51%                      | 82.31%                     | 81.33%                     |
| Q4      | 94.02%              | 108.08%                      | 81.44%                     | 85.90%                     |