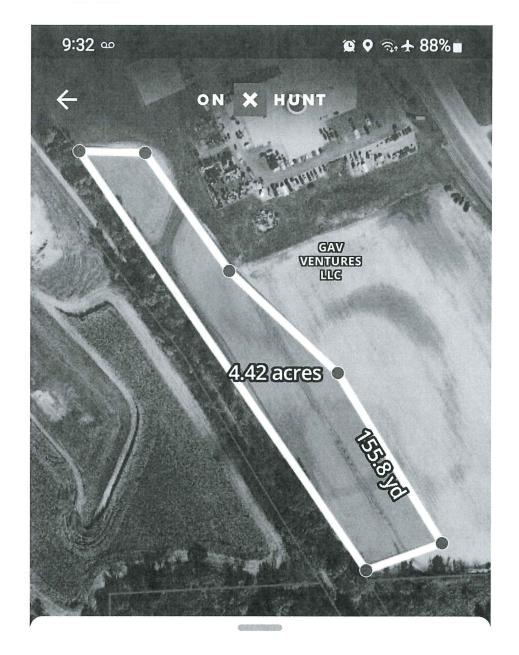

## #5 Zoning petitions

- a. Kinyon petition. Marty and Trudy Kinyon want to split off a house and 2.41 acres from a parcel in section 20 of Buena Vista Township and rezone it from Ag/Forestry to Residential 2. Buena Vista Township has approved and there is enough land to put in a new septic system if needed. Linda Gentes moved to rezone the house and 2.41 acres from Ag/Forestry to Residential 2. Seconded by Julie Fleming. Motion carried.
- b. GAV Ventures LLC. No one was there from GAV Ventures LLC to explain. Linda Gentes moved to postpone discussion on this petition until the next meeting. Seconded by Julie Fleming. Motion carried