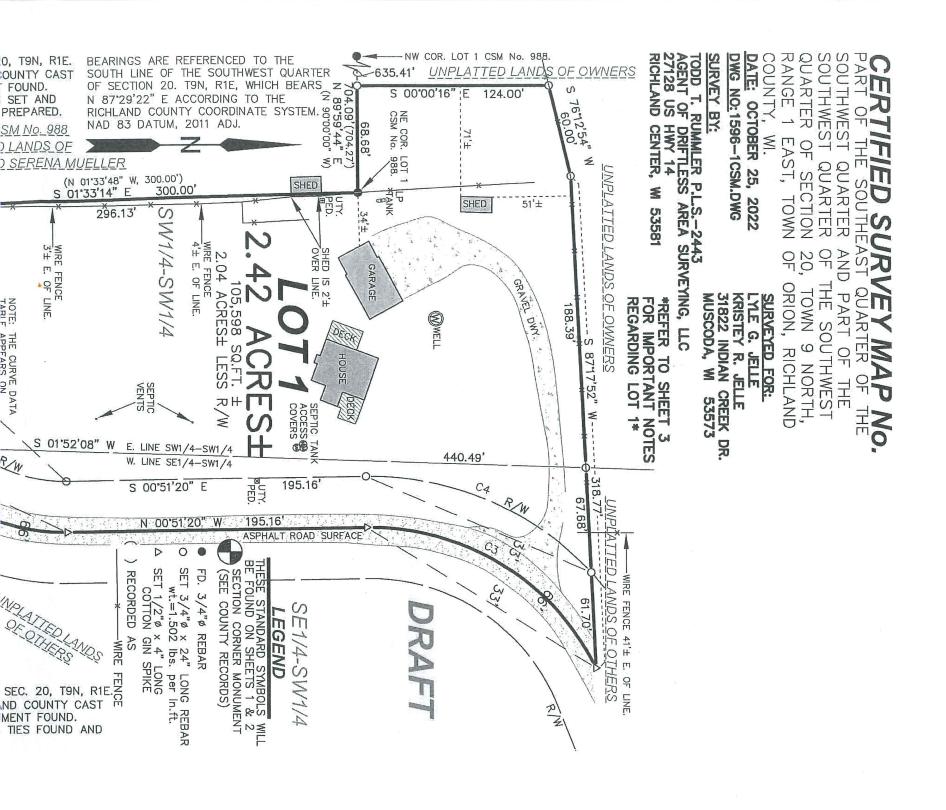

# ArcGIS Web Map

BEARINGS ARE REFERENCED TO THE SOUTH LINE OF THE SOUTHWEST QUARTER OF SECTION 20. T9N, R1E, WHICH BEARS N 87'29'22" ACCORDING TO THE RICHLAND COUNTY COORDINATE SYSTEM. NAD 83 DATUM, 2011 ADJ. N

S S S S S THE SOUTHEAST QUARTE MAP

PART TOWN Ž # 8 DF THE SOUTHEAST WORTH OF SOUTHWEST QUARTER OF 9 NORTH, RANGE 1 EAST, TO SECTION SUM. TOWN OF ORION, THE SOUTHWEST ORION, RICHLAND I QUARTER AND PRIER OF SECTION AND COUNTY, WI. U ART 20,

TION SUMMARY/CSM LOCATION

W1/4 COR. SEC. 20, T9N, R1E. 6"\$ RICHLAND COUNTY CAST IRON MONUMENT FOUND. REFERENCE TIES SET AND NEW TIE SHEET PREPARED. SW COR. SEC. 20, T9N, R1E. 6"Ø RICHLAND COUNTY CAST IRON MONUMENT FOUND. REFERENCE TIES SET AND NEW TIE SHEET PREPARED. (N 01°53'29" E, 1317.64') S 01°53'36" W 1317.6 (N 01°53'29" E, 1317.64') S 01°53'36" W 1317.6 1317.66 1317.66 (S 88"13'21" 88"13'28" \ S 88"57"37" W (N 88"57"40" E, SW1/4-SW1/4 87°29'22" E 1342.07 (N 87°29'13" E, 1342.01') LOT 1 CSM No. 988 1€ € 1, 1340.29'
1, 1340.29'
1, 1340.29'
1, 1340.29'
1, 1340.29'
1, 1340.29'
1, 1340.29'
1, 1340.04')
1, 1340.04')
1, 1340.04')
1, 1340.04')
1, 1340.04')
1, 1340.04')
1, 1340.04')
1, 1340.04')
1, 1340.04')
1, 1340.04')
1, 1340.04')
1, 1340.04')
1, 1340.04')
1, 1340.04')
1, 1340.04')
1, 1340.04')
1, 1340.04')
1, 1340.04')
1, 1340.04')
1, 1340.04')
1, 1340.04')
1, 1340.04')
1, 1340.04')
1, 1340.04')
1, 1340.04')
1, 1340.04')
1, 1340.04')
1, 1340.04')
1, 1340.04')
1, 1340.04')
1, 1340.04')
1, 1340.04')
1, 1340.04')
1, 1340.04')
1, 1340.04')
1, 1340.04')
1, 1340.04')
1, 1340.04')
1, 1340.04')
1, 1340.04')
1, 1340.04')
1, 1340.04')
1, 1340.04')
1, 1340.04')
1, 1340.04')
1, 1340.04')
1, 1340.04')
1, 1340.04')
1, 1340.04')
1, 1340.04')
1, 1340.04')
1, 1340.04')
1, 1340.04')
1, 1340.04')
1, 1340.04')
1, 1340.04')
1, 1340.04')
1, 1340.04')
1, 1340.04')
1, 1340.04')
1, 1340.04')
1, 1340.04')
1, 1340.04')
1, 1340.04')
1, 1340.04')
1, 1340.04')
1, 1340.04')
1, 1340.04')
1, 1340.04')
1, 1340.04')
1, 1340.04')
1, 1340.04')
1, 1340.04')
1, 1340.04')
1, 1340.04')
1, 1340.04')
1, 1340.04')
1, 1340.04')
1, 1340.04')
1, 1340.04')
1, 1340.04')
1, 1340.04')
1, 1340.04')
1, 1340.04')
1, 1340.04')
1, 1340.04')
1, 1340.04')
1, 1340.04')
1, 1340.04')
1, 1340.04')
1, 1340.04')
1, 1340.04')
1, 1340.04')
1, 1340.04')
1, 1340.04')
1, 1340.04')
1, 1340.04')
1, 1340.04')
1, 1340.04')
1, 1340.04')
1, 1340.04')
1, 1340.04')
1, 1340.04')
1, 1340.04')
1, 1340.04')
1, 1340.04')
1, 1340.04')
1, 1340.04')
1, 1340.04')
1, 1340.04')
1, 1340.04')
1, 1340.04')
1, 1340.04')
1, 1340.04')
1, 1340.04')
1, 1340.04')
1, 1340.04')
1, 1340.04')
1, 1340.04')
1, 1340.04')
1, 1340.04')
1, 1340.04')
1, 1340.04')
1, 1340.04')
1, 1340.04')
1, 1340.04')
1, 1340.04')
1, 1340.04')
1, 1340.04')
1, 1340.04')
1, 1340.04')
1, 1340.04')
1, 1340.04')
1, 1340.04')
1, 1340.04')
1, 1340.04')
1, 1340.04')
1, 1340.04')
1, 1340.04')
1, 1340.04')
1, 1340.04')
1, 1340.04')
1, 1340.04')
1, 1340.04')
1, 1340.04')
1, 1340.04')
1, 1340.04')
1, 1340.04')
1, 1340.04')
1, 1340.04')
1, 1340.04') 1338.28' , 1338.28') 3/4" REBAR SET AT THE SW COR. OF THE SE1/4 OF THE SW1/4. (N 01°51'29" E, 1300.32') N 01°52'08" E 1300.37' CSM (N 01°51'29" E, 1300.32') N 01°50'56" E 1300.3 S 1300.37 (S 88"13'21" W, 1340.04') S 88"13'56" W 1339.76' NE1/4-SW1/4 87°29'22" E (N 87°29'13" SE1/4-SW1/4 S 88\*57'37" (N 88\*57'40" 1"ø IRON PIPE FOUND THE NE COR. OF THE SE1/4 OF THE SW1/4. E 1342.07'
5" E, 1342.01')
S1/4 COR. SEC. 20, T9N, R1E.
6"# RICHLAND COUNTY CAST
IRON MONUMENT FOUND.
REFERENCE TIES FOUND AND
VERIFIED. C1/4 COR. SEC. 1-1/4"ø REBAR I REFERENCE TIES AND VERIFIED. W 1338.28' E, 1338.28') 20, T9N, R1E. FOUND. FOUND T9N, R1E. AT N 01'49'14" E 1282.87 N 01°49'34" E (N 01'49'26" E, 1283.01') 1283.30 (N 01°49'26" E, 1283.01')

NOTE: THE RECORDED AS INFORMATION CONTAINED WITHIN THE PARENTHESES ON THIS SHEET IS TAKEN FROM THE PLAT OF SURVEY FOR ROBERT FOUTS BY TERRY CORNELL, S-1905, DATED AUGUST 1, 2006.

Phone: 608-647-9050 Richland Center, WI 5358 27 128 US Hwy 14

SHEE

N 유 4

PAR-TOWN 9 出 SOUTHWEST NORTH, SOU RANGE QUARTER TOWN SOUTHWEST 유 NO. HE SOUTHWEST QUARTER ORION, RICHLAND COUNTY, SECTION AND PART 20,

# CURVE DATA TABLE

| C4                           | C3               | C2              | S                           | CUR                   |
|------------------------------|------------------|-----------------|-----------------------------|-----------------------|
| 47"49'14"                    | 64°35'27"        | 86*24'08"       |                             | VE  DELTA .           |
| 196.00'  163.59'             | 163.00' [183.75] | 97.00'  146.28' | 130.00' 116.50'             | RADIUS ARC LENG       |
| 158.88                       | 174.18           | 132.80          | 112.64                      | TH CHORD LENG H CHORD |
| S 23.03.16" W  S 46.57.54" W | E Z              | 44" W S 00.51   | N 24*49'03" E N 50*29'26" E | BEARING LANGEN IN     |
| S 00.51.20" E                |                  |                 | 00.51.20                    | C                     |

# \*IMPORTANT NOTES REGARDING LOT 1\*

1.)NUMEROUS UTILITY STRUCTURES SUCH AS POLES, PEDESTALS, OVERHEAD AND UNDERGROUND CABLES, GUY ANCHORS, WARNING SIGNS, ETC. EXIST WITHIN, OR IN PROXIMITY TO THE LOTS ON THIS CSM. THESE UTILITY STRUCTURES MAY INDICATE THE PRESENCE OF ASSOCIATED RECORDED AND/OR PRESCRIPTIVE EASEMENTS BOTH BENEFITING AND ENCUMBERING THE PROPERTY.
2.)THE LOCATION OF THE CENTERLINE AND RIGHT—OF—WAY LIMITS OF INDIAN CREEK DRIVE WERE DETERMINED FROM THE ROADWAY SURFACE AS CURRENTLY TRAVELED. THE RIGHT—OF—WAY OF INDIAN CREEK DRIVE EXISTS BY EASEME AND IS PRESUMED TO BE 66 WIDE AS PER WIS. STATS. 82.31(2).
3.)THE FIELD WORK FOR THIS CSM WAS COMPLETED ON OCTOBER 28, 2022.

EASEMENT

SURVEYOR'S CERTIFICATE.

I, TODD T. RUMMLER, PROFESSIONAL WISCONSIN LAND SURVEYOR — 2443, DO HERRBY CERTIFY: THAT IN FULL COMPLIANCE WITH THE PROVISIONS OF SECTION 236.34 OF THE WISCONSIN STATUTES, CHAPTER A—E 7 OF THE COMPLIANCE WITH THE PROVISIONS OF SECTION 236.34 OF THE WISCONSIN STATUTES, CHAPTER A—E 7 OF THE COMPLIANCE WITH THE PROVISIONS OF SECTION 236.34 OF THE WISCONSIN STATUTES, CHAPTER A—E 7 OF THE COMPLIANCE WITH THE PROVISION OF THE SULLY LAND DIVISION ORDINANCE, AND AT THE DIRECTION OF THE AND RRISTRY LELE, LANDOWNERS; I HAVE SURVEYED, AND DIVISION ORDINANCE, AND AT THE DIRECTION OF THE SOUTH PROVIDED THE SULLY PROVIDED THE SOUTH AND SURVEYED AND THE DIVISION THE PART OF THE SOUTH AND SURVEYED AND THE DIVISION PART OF THE SOUTH AND SURVEYED AND THE DIVISION PART OF THE SOUTH AND SURVEYED AND THE DIVISION PART OF THE SOUTH AND SURVEYED AND THE DIVISION PART OF THE SOUTH AND SURVEY AND SURVEY MAP NUMBER OF THE SOUTH AND SURVEY MAP NUMBER FOR THE SOUTH AND SURVEY MAP NUMBER FOR THE SOUTH AND SURVEY MAP NUMBER FOR THE SOUTH AND SURVEY MAP NUMBER PART OF THE SOUTH AND SURVEY MAP NUMBER SURVEY SURVEY MAP NUMBER SURVEY SURVEY MAP NUMBER SURVEY S

DATED: OCTOBER 25, 2022

CERTIFIED SURVEY MAP NO.

PART OF THE SOUTHEAST QUARTER OF THE SOUTHWEST QUARTER AND PART OF THE SOUTHWEST QUARTER OF SECTION 20, TOWN 9 NORTH, RANGE 1 EAST, TOWN OF ORION, RICHLAND COUNTY, WI.

**OWNERS' CERTIFICATE.**AS THE OWNERS, LYLE G. JELLE AND KRISTEY R. JELLE DO HEREBY CERTIFY THAT WE HAVE CAUSED LOT 1 HEREON DESCRIBED TO BE SURVEYED, DIVIDED, MAPPED, AND MONUMENTED AS REPRESENTED ON THIS CERTIFIED SURVEY MAP.

LYLE G. JELLE, LANDOWNER

DATE

KRISTEY R. JELLE, LANDOWNER

DATE

# RICHLAND COUNTY APPROVAL

RESOLVED, THAT THIS CERTIFIED SURVEY MAP IN THE TOWN OF ORION, RICHLAND COUNTY, WISCONSIN BE AND HEREBY IS APPROVED FOR RECORDING IN ACCORDANCE WITH THE RICHLAND COUNTY LAND DIVISION ORDINANCE.