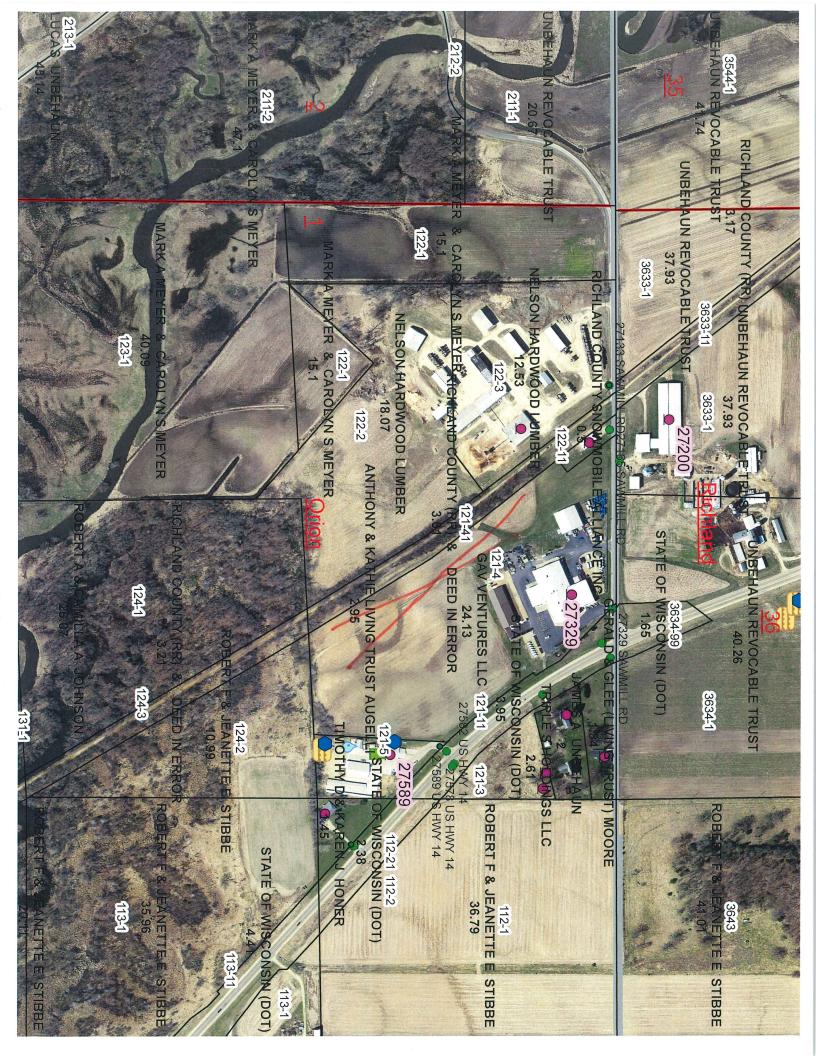

## #5 Zoning petitions

- a. Kinyon petition. Marty and Trudy Kinyon want to split off a house and 2.41 acres from a parcel in section 20 of Buena Vista Township and rezone it from Ag/Forestry to Residential 2. Buena Vista Township has approved and there is enough land to put in a new septic system if needed. Linda Gentes moved to rezone the house and 2.41 acres from Ag/Forestry to Residential 2. Seconded by Julie Fleming. Motion carried.
- b. GAV Ventures LLC. No one was there from GAV Ventures LLC to explain. Linda Gentes moved to postpone discussion on this petition until the next meeting. Seconded by Julie Fleming. Motion carried