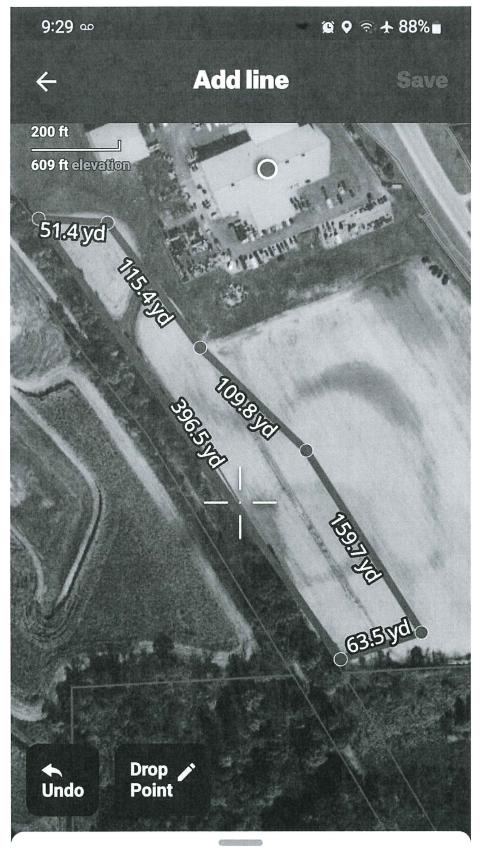

## #5 Zoning petitions

- a. Kinyon petition. Marty and Trudy Kinyon want to split off a house and 2.41 acres from a parcel in section 20 of Buena Vista Township and rezone it from Ag/Forestry to Residential 2. Buena Vista Township has approved and there is enough land to put in a new septic system if needed. Linda Gentes moved to rezone the house and 2.41 acres from Ag/Forestry to Residential 2. Seconded by Julie Fleming. Motion carried.
- b. GAV Ventures LLC. No one was there from GAV Ventures LLC to explain. Linda Gentes moved to postpone discussion on this petition until the next meeting. Seconded by Julie Fleming. Motion carried