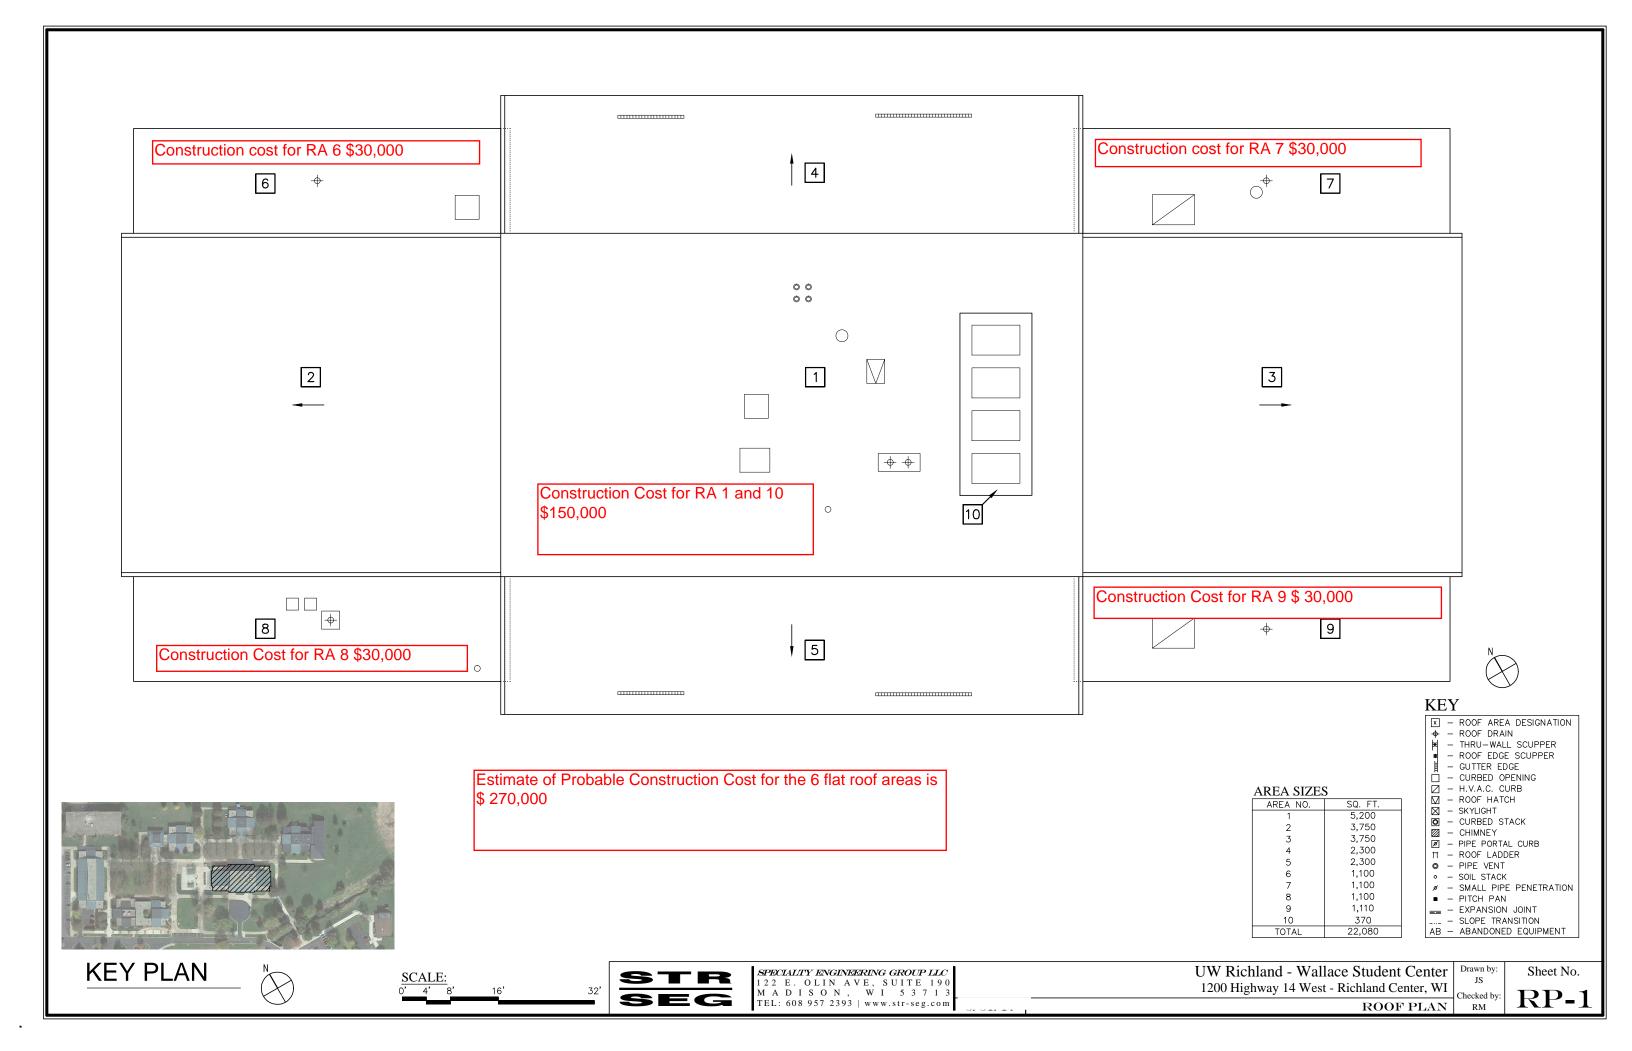

|
| Total                                                                                                                            | \$353.05                                     |
| Expenses<br>Remaining Budget Jan-May Expenses                                                                                    | \$17,549.24<br>\$2,450.76                    |

#### Direct Pay for County Charges

Johnstone Supply of Madison Johnstone Supply of Madison Walshs Ace Walshs Ace Walshs Ace Walshs Ace Parts Town HJ Pertzborn Plumbing and Fire Protecti

Total

\$399.00 Refrigerant
\$197.87 Boiler Supply
\$6.99 Exhaust Furnace Fan Part
\$5.59 Drinking fountain Part
\$13.76 Drinking fountain Part
\$1.23 Exit Light Part
\$71.42 Café Freezer Part
\$245.00 Sprinkler Inspection

\$940.86