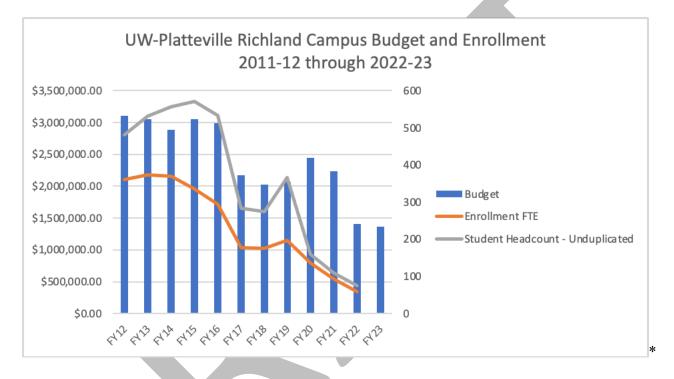

s. With increased enrollment will come various benefits, including but not limited to:

- Increased curriculum
- Increased faculty/staff
- Increased co-curricular activities
- Easer fund-raising for the foundation for scholarships and capital improvements
- A more vibrant cosmopolitan atmosphere for all students

#### RESOLUTION NO. 22 -

A Resolution Imploring the UW System to Return a Full-time Recruiter Dedicated to the UW-Richland Campus.

WHEREAS student enrollment at the UW-Richland campus has dropped from 571 in the 2014-2015 school year to 64 in the current 2022-2023 school year, and

WHEREAS, the campus budget allocated by the State of Wisconsin has fallen from approximately \$3.1 million in the 2012 – 2013 school year to \$1.4 million in the current 2022 – 2023 school year, and



WHEREAS, the Consumer Price Index shows that prices increased 25% between 2012 and 2022, and

WHEREAS, if the UW-Richland campus budget had kept pace with inflation, the annual budget for the campus in 2022 would have been \$4.0 million, and



WHEREAS, the UW-Richland campus now has the smallest enrollment of any campus in the UW system, and

WHEREAS, economic impact reports in 2006 and 2018 found the campus has had an estimated \$7 million direct impact on the Richland County economy, and

WHEREAS, the working people of Richland County paid for the construction of the campus in 1967 and have maintained it for 55 years with their countywide property and sales tax revenues, and

WHEREAS, a full-time recruiter is the number one priority for our campus, and

WHEREAS, a college campus in ou