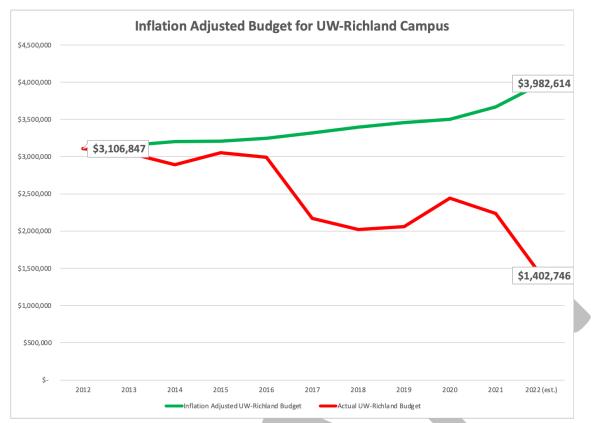

provements
- A more vibrant cosmopolitan atmosphere for all students

#### RESOLUTION NO. 22 -

A Resolution Imploring the UW System to Return a Full-time Recruiter Dedicated to the UW-Richland Campus.

WHEREAS student enrollment at the UW-Richland campus has dropped from 571 in the 2014-2015 school year to 64 in the current 2022-2023 school year, and

WHEREAS, the campus budget allocated by the State of Wisconsin has fallen from approximately \$3.1 million in the 2012 – 2013 school year to \$1.4 million in the current 2022 – 2023 school year, and



WHEREAS, the Consumer Price Index shows that prices increased 25% between 2012 and 2022, and

WHEREAS, if the UW-Richland campus budget had kept pace with inflation, the annual budget for the campus in 2022 would have been \$4.0 million, and



WHEREAS, the UW-Richland campus now has the smallest enrollment of any campus in the UW system, and

WHEREAS, economic impact reports in 2006 and 2018 found the campus has had an estimated \$7 million direct impact on the Richland County economy, and

WHEREAS, the working people of Richland County paid for the construction of the campus in 1967 and have maintained it for 55 years with their countywide property and sales tax revenues, and

WHEREAS, a full-time recruiter is the number one priority for our campus, and

WHEREAS, a college campus in our local community gives working people the opportunity to send their kids to local university so they can gain an education and then earn a better living.

NOW THEREFORE BE IT RESOLVED, Richland County implores the UW system to return a fulltime