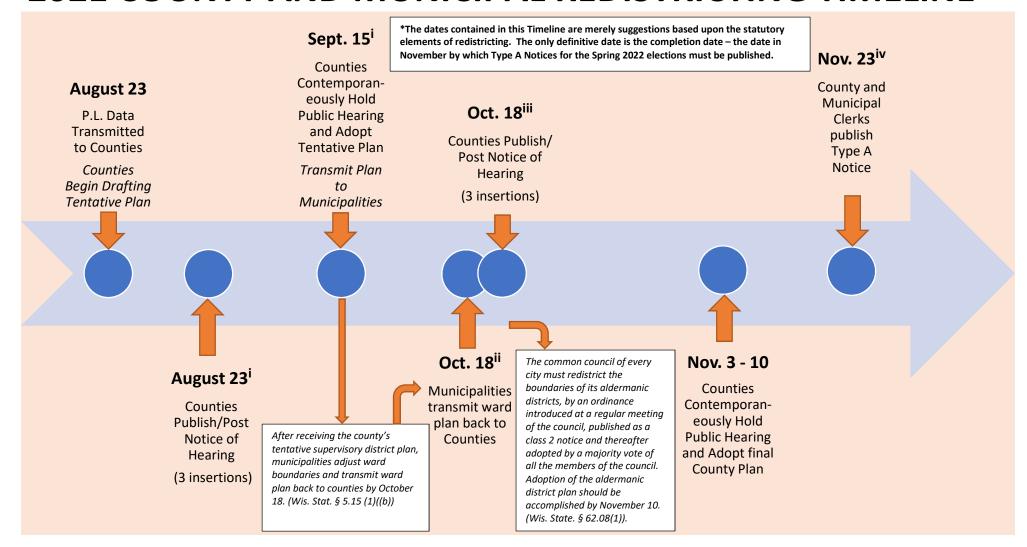

## 2021 COUNTY AND MUNICIPAL REDISTRICTING TIMELINE\*

i Wis. Stat. § 59.10(3)(b)1. (NOTE: Publication/posting requirements are being discussed with LRB. Review publication/posting requirements and alternatives under ss. 985.02 and 985.05 with corporation counsel.)

ii Wis. Stat. § 5.15(1)(b).

iii Wis. Stat. § 59.10(3)(b)2. (NOTE: Publication/posting requirements are being discussed with LRB. Review publication/posting requirements and alternatives under ss. 985.02 and 985.05 with corporation counsel.)

iv Wis. Stat. § 10.06(2)(a). Some counties may publish earlier depending upon publication frequency. (NOTE: Elections commission must deliver Type A Notice regarding state offices to county clerk pursuant to Wis. Stat. § 10.06(1)(a))